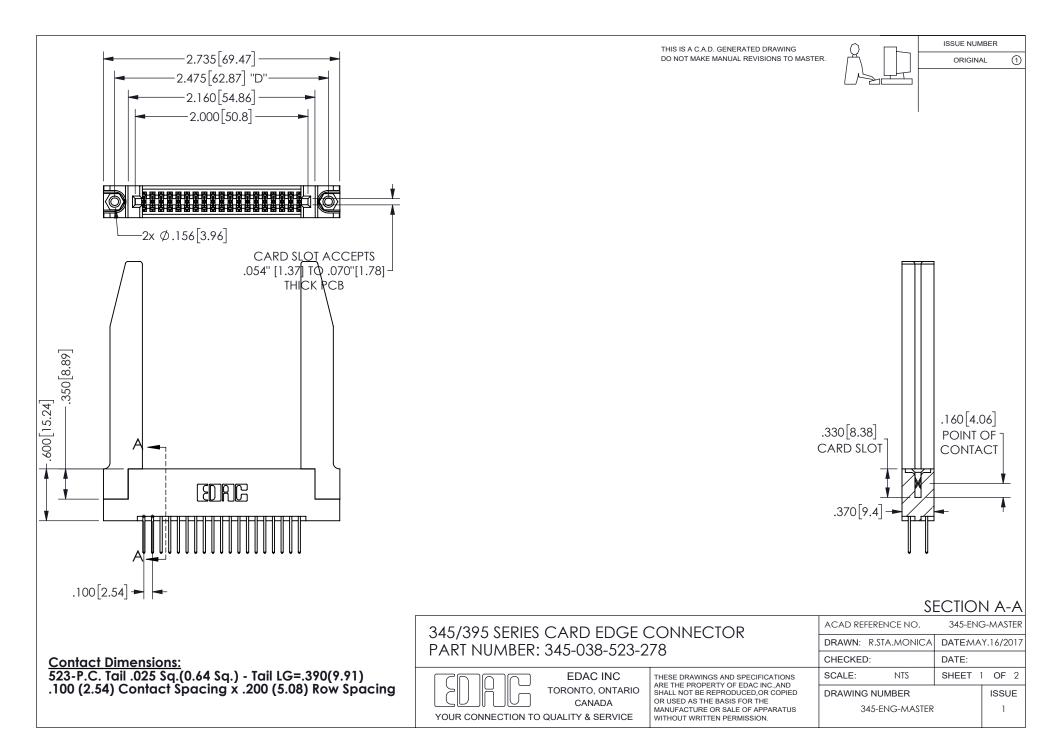

345/395 SERIES CARD EDGE CONNECTOR CONTACT CODE 555,556,558,559,560 DIMENSIONS

YOUR CONNECTION TO QUALITY & SERVICE

**EDAC INC** TORONTO, ONTARIO CANADA

THESE DRAWINGS AND SPECIFICATIONS ARE THE PROPERTY OF EDAC INC.,AND SHALL NOT BE REPRODUCED, OR COPIED OR USED AS THE BASIS FOR THE MANUFACTURE OR SALE OF APPARATUS WITHOUT WRITTEN PERMISSION.

|  | ACAD REFERENCE NO.  | 345-ENG-MASTER   |        |
|--|---------------------|------------------|--------|
|  | DRAWN: R.STA.MONICA | DATE:MAY.16/2017 |        |
|  | CHECKED:            | DATE:            |        |
|  | SCALE: 1:1          | SHEET            | 2 OF 2 |
|  | DRAWING NUMBER      |                  | ISSUE  |
|  | 345-ENG-MASTER      |                  | 1      |