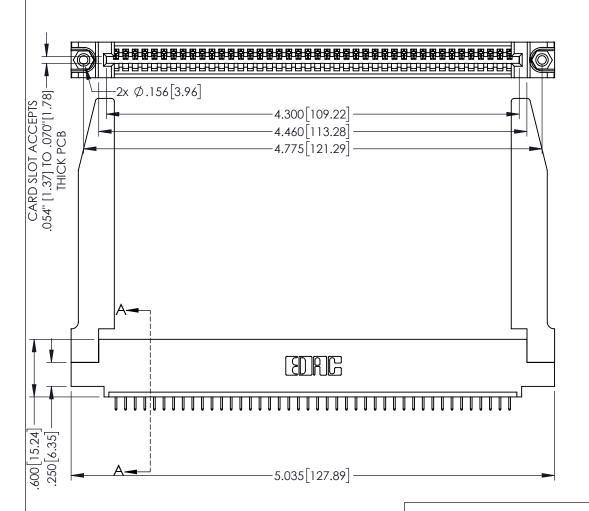

<u>Contact Dimensions:</u>
525-P.C. Tail .018 Sq.(0.46 Sq.) - Tail LG=.150(3.81)
.100 (2.54) Contact Spacing x .200 (5.08) Row Spacing

1

.160[4.06] POINT OF CONTACT CARD SLOT .330[8.38] **SECTION A-A** 

INSULATOR MATERIAL: THERMOPLASTIC PBT BLACK, UL 94V-0

CONTACT MATERIAL; COPPER TIN ALLOY

CONTACT PLATING: GOLD ON THE MATING AREA, TIN PLATING ON THE CONTACT TAILS, NICKEL UNDERPLATE

| 345/395 SERIES CARD EDGE CONNECTOR |
|------------------------------------|
| PART NUMBER: 345-042-525-478       |

| ACAD REFERENCE NO. 345-ENG-MASTER |                 |           |  |
|-----------------------------------|-----------------|-----------|--|
| DRAWN: R.STA.MONICA               | DATE: <b>MA</b> | Y.16/2017 |  |
| CHECKED:                          | DATE:           |           |  |
| SCALE: 1:1                        | SHEET 1         | OF 2      |  |
| DRAWING NUMBER                    |                 | ISSUE     |  |
| 345-ENG-MASTER                    |                 | 1         |  |