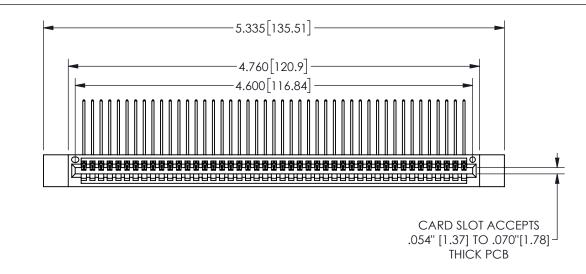

## -.180[4.57] 600 15.24 EDRC .250[6.35] .100[2.54]

<u>Contact Dimensions:</u>
559-90 Degree Bend (Code 541 Contacts)
See Sheet 2 for Contact Code 555, 556, 558, 559, 560 **Dimensions** 

| 345/395 SERIES CARD EDGE CONNECTOR |  |
|------------------------------------|--|
| PART NUMBER: 345-045-559-612       |  |