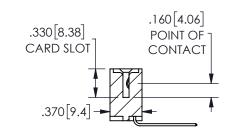

SECTION A-A

ISSUE NUMBER ORIGINAL

1

**Contact Code 558** 

Contact Code 559

**Contact Code 560** 

INSULATOR MATERIAL: THERMOPLASTIC POLYESTER, UL 94V-0 DAP MATERIAL AVAILABLE UPON REQUEST

CONTACT MATERIAL; COPPER ALLOY

CONTACT PLATING: GOLD ON THE MATING AREA, TIN PLATING ON THE CONTACT TAILS, NICKEL UNDERPLATE