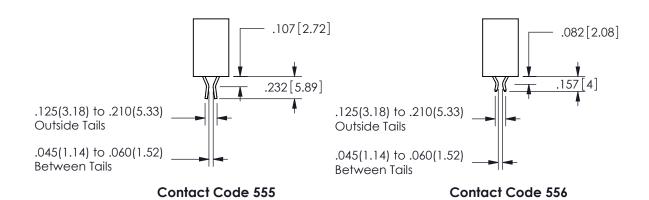

## -.350[8.89] .600[15.24] EDRG .100[2.54]

<u>Contact Dimensions:</u>
555-Extender Board Bend (Code 500 Contacts)
See Sheet 2 for Contact Code 555, 556, 558, 559, 560 **Dimensions** 

| 345/395 SERIES CARD EDGE CONNECTOR |
|------------------------------------|
| PART NUMBER: 345-048-555-208       |

CONTACT MATERIAL; COPPER ALLOY

CONTACT PLATING: GOLD ON THE MATING AREA, TIN PLATING ON THE CONTACT TAILS, NICKEL UNDERPLATE

345/395 SERIES CARD EDGE CONNECTOR CONTACT CODE 555,556,558,559,560 DIMENSIONS