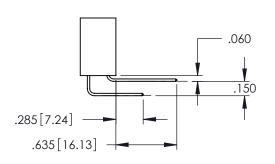

THIS IS A C.A.D. GENERATED DRAWING

ORIGINAL

330[8.38] CARD SLOT

**SECTION A-A** 

1

- INSULATOR MATERIAL: THERMOPLASTIC PBT BLACK, UL 94V-0
   CONTACT MATERIAL; COPPER TIN ALLOY
- CONTACT PLATING: GOLD ON THE MATING AREA, TIN PLATING ON THE CONTACT TAILS, NICKEL UNDERPLATE

CONTACT MATERIAL; COPPER ALLOY

CONTACT PLATING: GOLD ON THE MATING AREA, TIN PLATING ON THE CONTACT TAILS, NICKEL UNDERPLATE

345/395 SERIES CARD EDGE CONNECTOR CONTACT CODE 555,556,558,559,560 DIMENSIONS