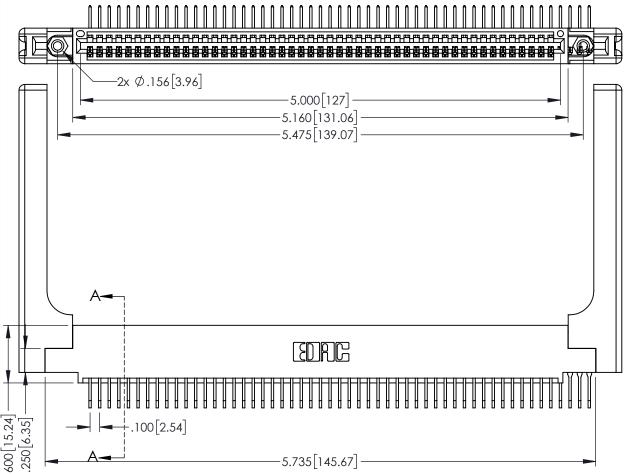

THIS IS A C.A.D. GENERATED DRAWING

ORIGINAL

330[8.38] CARD SLOT

**SECTION A-A** 

1

- INSULATOR MATERIAL: THERMOPLASTIC PBT BLACK, UL 94V-0
   CONTACT MATERIAL; COPPER TIN ALLOY
- CONTACT PLATING: GOLD ON THE MATING AREA, TIN PLATING ON THE CONTACT TAILS, NICKEL UNDERPLATE

CONTACT MATERIAL; COPPER ALLOY

CONTACT PLATING: GOLD ON THE MATING AREA, TIN PLATING ON THE CONTACT TAILS, NICKEL UNDERPLATE

345/395 SERIES CARD EDGE CONNECTOR CONTACT CODE 555,556,558,559,560 DIMENSIONS