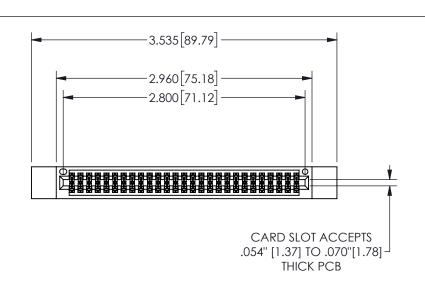

THIS IS A C.A.D. GENERATED DRAWING DO NOT MAKE MANUAL REVISIONS TO MASTER.

ISSUE NUMBER

ORIGINAL

.160 4.06 .330[8.38] POINT OF CARD SLOT CONTACT .370 [9.4]

## -.350[8.89] .600[15.24] 0 .100 [2.54]

<u>Contact Dimensions:</u> 544-Wire Wrap .050x.025(1.27x0.64) - Tail LG=.750(19.05)

.100 (2.54) Contact Spacing x .200 (5.08) Row Spacing

## 345/395 SERIES CARD EDGE CONNECTOR PART NUMBER: 345-054-544-212

YOUR CONNECTION TO QUALITY & SERVICE

**EDAC INC** TORONTO, ONTARIO CANADA

THESE DRAWINGS AND SPECIFICATIONS ARE THE PROPERTY OF EDAC INC.,AND SHALL NOT BE REPRODUCED, OR COPIED OR USED AS THE BASIS FOR THE MANUFACTURE OR SALE OF APPARATUS WITHOUT WRITTEN PERMISSION.