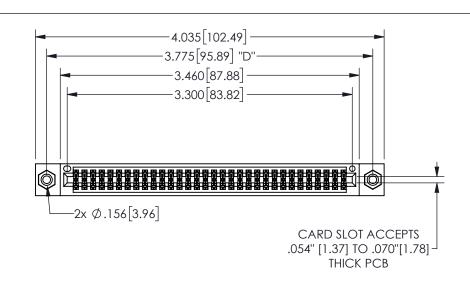

345/395 SERIES CARD EDGE CONNECTOR PART NUMBER: 345-064-541-808

YOUR CONNECTION TO QUALITY & SERVICE

**EDAC INC** TORONTO, ONTARIO CANADA

THESE DRAWINGS AND SPECIFICATIONS ARE THE PROPERTY OF EDAC INC.,AND SHALL NOT BE REPRODUCED, OR COPIED OR USED AS THE BASIS FOR THE MANUFACTURE OR SALE OF APPARATUS WITHOUT WRITTEN PERMISSION.

| ACAD REFERENCE NO.  |        | 345-ENG-MASTER  |       |
|---------------------|--------|-----------------|-------|
| DRAWN: R.STA.MONICA |        | DATEMAY.16/2017 |       |
| CHECKED:            |        | DATE:           |       |
| SCALE:              | NTS    | SHEET           | OF 2  |
| DRAWING             | NUMBER |                 | ISSUE |
| 345-ENG-MASTER      |        |                 | 1     |