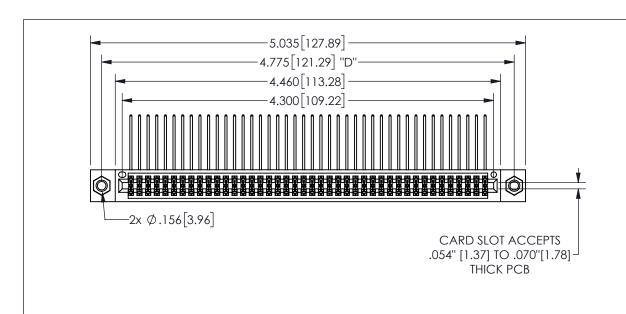

| 345/395 SERIES | CARD EDGE CONNECTOR |
|----------------|---------------------|
| PART NUMBER:   | 345-084-559-207     |

YOUR CONNECTION TO QUALITY & SERVICE

**EDAC INC** TORONTO, ONTARIO CANADA

THESE DRAWINGS AND SPECIFICATIONS ARE THE PROPERTY OF EDAC INC.,AND SHALL NOT BE REPRODUCED,OR COPIED OR USED AS THE BASIS FOR THE MANUFACTURE OR SALE OF APPARATUS WITHOUT WRITTEN PERMISSION.

|                     | ٠.            |                  | , , , , , |
|---------------------|---------------|------------------|-----------|
| ACAD REFERENCE NO.  |               | 345-ENG-MASTER   |           |
| DRAWN: R.STA.MONICA |               | DATE:MAY.16/2017 |           |
| CHECKED:            |               | DATE:            |           |
| SCALE:              | NTS           | SHEET            | OF 2      |
| DRAWING NUMBER      |               |                  | ISSUE     |
| 3                   | 45-ENG-MASTER |                  | 1         |