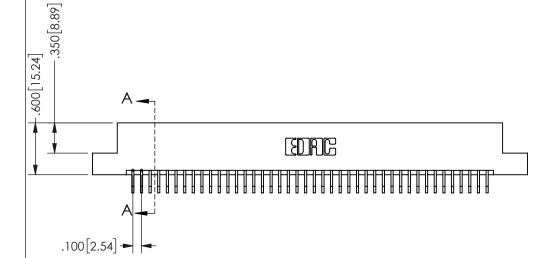

| 345/395 SERIES | CARD EDGE CONNECTOR |
|----------------|---------------------|
| PART NUMBER:   | 345-084-559-207     |

YOUR CONNECTION TO QUALITY & SERVICE

**EDAC INC** TORONTO, ONTARIO CANADA

THESE DRAWINGS AND SPECIFICATIONS ARE THE PROPERTY OF EDAC INC.,AND SHALL NOT BE REPRODUCED,OR COPIED OR USED AS THE BASIS FOR THE MANUFACTURE OR SALE OF APPARATUS WITHOUT WRITTEN PERMISSION.

|                     | ٠.            |                  | , , , , , |
|---------------------|---------------|------------------|-----------|
| ACAD REFERENCE NO.  |               | 345-ENG-MASTER   |           |
| DRAWN: R.STA.MONICA |               | DATE:MAY.16/2017 |           |
| CHECKED:            |               | DATE:            |           |
| SCALE:              | NTS           | SHEET            | OF 2      |
| DRAWING NUMBER      |               |                  | ISSUE     |
| 3                   | 45-ENG-MASTER |                  | 1         |