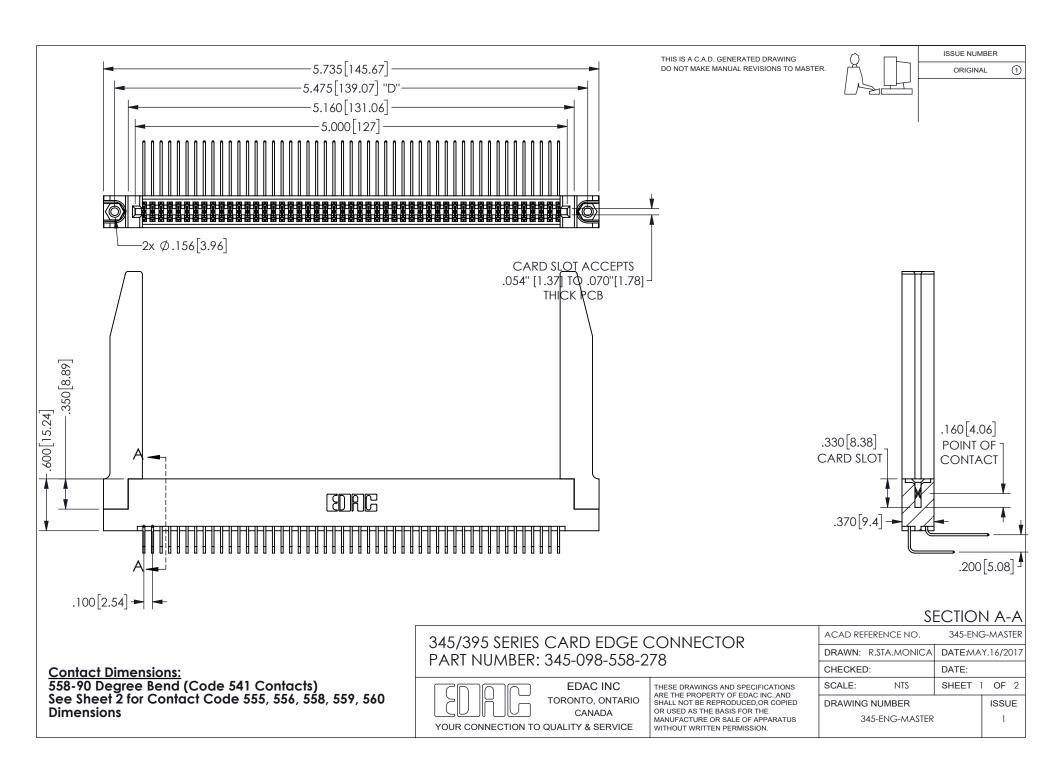

ISSUE NUMBER ORIGINAL

1

**Contact Code 558** 

Contact Code 559

Contact Code 560

INSULATOR MATERIAL: THERMOPLASTIC POLYESTER, UL 94V-0 DAP MATERIAL AVAILABLE UPON REQUEST

CONTACT MATERIAL; COPPER ALLOY CONTACT PLATING: GOLD ON THE MATING AREA, TIN PLATING ON THE CONTACT TAILS, NICKEL UNDERPLATE

345/395 SERIES CARD EDGE CONNECTOR CONTACT CODE 555,556,558,559,560 DIMENSIONS

YOUR CONNECTION TO QUALITY & SERVICE

**EDAC INC** TORONTO, ONTARIO CANADA

THESE DRAWINGS AND SPECIFICATIONS ARE THE PROPERTY OF EDAC INC.,AND SHALL NOT BE REPRODUCED, OR COPIED OR USED AS THE BASIS FOR THE MANUFACTURE OR SALE OF APPARATUS WITHOUT WRITTEN PERMISSION.