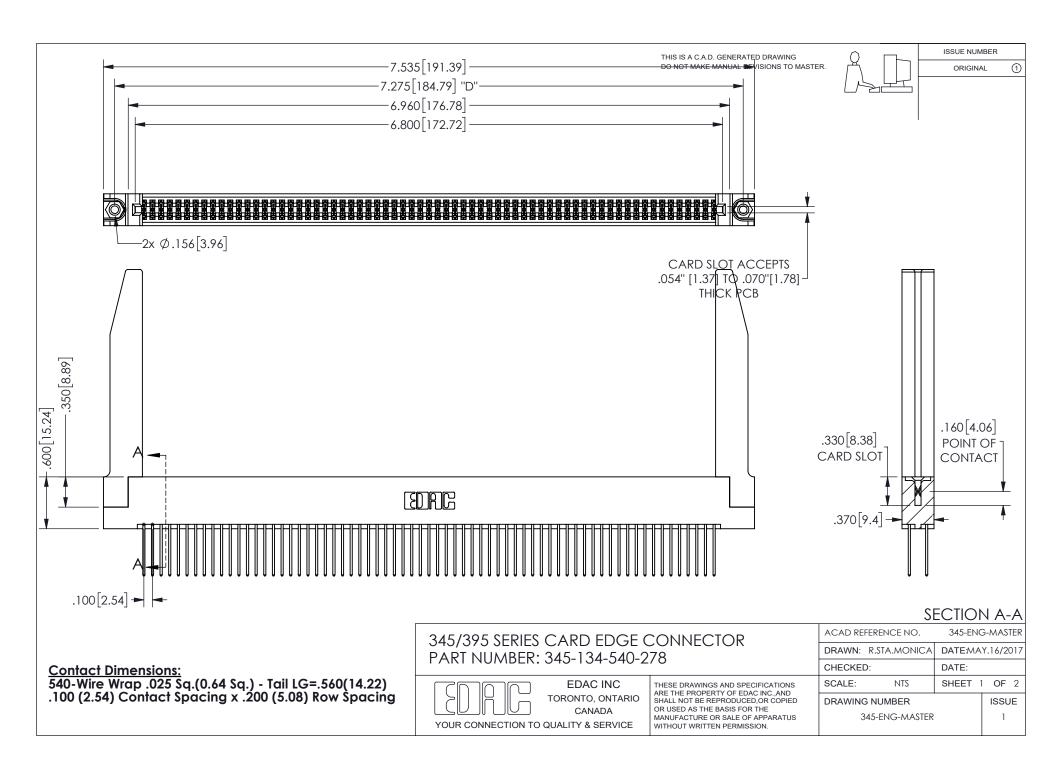

ISSUE NUMBER ORIGINAL

1

**Contact Code 558** 

Contact Code 559

Contact Code 560

INSULATOR MATERIAL: THERMOPLASTIC POLYESTER, UL 94V-0 DAP MATERIAL AVAILABLE UPON REQUEST

CONTACT MATERIAL; COPPER ALLOY

CONTACT PLATING: GOLD ON THE MATING AREA, TIN PLATING ON THE CONTACT TAILS, NICKEL UNDERPLATE

## 345/395 SERIES CARD EDGE CONNECTOR CONTACT CODE 555,556,558,559,560 DIMENSIONS

YOUR CONNECTION TO QUALITY & SERVICE

**EDAC INC** TORONTO, ONTARIO CANADA

THESE DRAWINGS AND SPECIFICATIONS ARE THE PROPERTY OF EDAC INC.,AND SHALL NOT BE REPRODUCED, OR COPIED OR USED AS THE BASIS FOR THE MANUFACTURE OR SALE OF APPARATUS WITHOUT WRITTEN PERMISSION.

| ACAD REFERENCE NO.  | 345-ENG-MASTER   |
|---------------------|------------------|
| DRAWN: R.STA.MONICA | DATE:MAY.16/2017 |
| CHECKED:            | DATE:            |
| SCALE: 1:1          | SHEET 2 OF 2     |
| DRAWING NUMBER      | ISSUE            |
| 345-ENG-MASTER      | 1                |