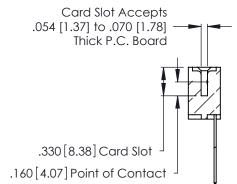

Contact Code 560

INSULATOR MATERIAL: THERMOPLASTIC POLYESTER, UL 94V-0 CONTACT MATERIAL; COPPER, NICKEL, TIN ALLOY CA-725 CONTACT PLATING: GOLD ON THE MATING AREA, TIN-LEAD

ON THE CONTACT TAILS, NICKEL UNDERPLATE

346/396 SERIES CARD EDGE CONNECTOR CONTACT CODE 555,556,558,559,560 DIMENSIONS

YOUR CONNECTION TO QUALITY & SERVICE

**EDAC INC** TORONTO, ONTARIO CANADA

THESE DRAWINGS AND SPECIFICATIONS ARE THE PROPERTY OF EDAC INC.,AND SHALL NOT BE REPRODUCED, OR COPIED OR USED AS THE BASIS FOR THE MANUFACTURE OR SALE OF APPARATUS WITHOUT WRITTEN PERMISSION.