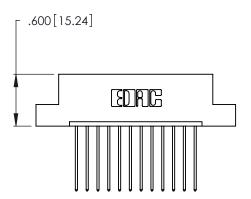

THIS IS A C.A.D. GENERATED DRAWING DO NOT MAKE MANUAL REVISIONS TO MASTER.

1

346/396 SERIES CARD EDGE CONNECTOR PART NUMBER: 346-012-541-104

**EDAC INC** TORONTO, ONTARIO CANADA

THESE DRAWINGS AND SPECIFICATIONS ARE THE PROPERTY OF EDAC INC.,AND SHALL NOT BE REPRODUCED, OR COPIED OR USED AS THE BASIS FOR THE MANUFACTURE OR SALE OF APPARATUS WITHOUT WRITTEN PERMISSION.

Contact Code 560

INSULATOR MATERIAL: THERMOPLASTIC POLYESTER, UL 94V-0 CONTACT MATERIAL; COPPER, NICKEL, TIN ALLOY CA-725 CONTACT PLATING: GOLD ON THE MATING AREA, TIN-LEAD

ON THE CONTACT TAILS, NICKEL UNDERPLATE