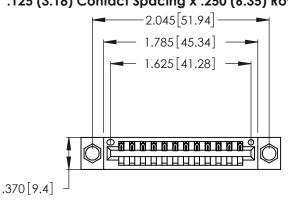

<u>Contact Dimensions:</u>
541-Wire Wrap .025 Sq. (0.64 Sq.) - Tail LG. =.750 (19.05)
.125 (3.18) Contact Spacing x .250 (6.35) Row Spacing

- INSULATOR MATERIAL: THERMOPLASTIC POLYESTER, UL 94V-0 CONTACT MATERIAL; COPPER, NICKEL, TIN ALLOY CA-725
- CONTACT PLATING: GOLD ON THE MATING AREA, TIN-LEAD ON THE CONTACT TAILS, NICKEL UNDERPLATE

THIS IS A C.A.D. GENERATED DRAWING DO NOT MAKE MANUAL REVISIONS TO MASTER.

1

346/396 SERIES CARD EDGE CONNECTOR PART NUMBER: 346-012-541-104

**EDAC INC** TORONTO, ONTARIO CANADA

THESE DRAWINGS AND SPECIFICATIONS ARE THE PROPERTY OF EDAC INC.,AND SHALL NOT BE REPRODUCED, OR COPIED OR USED AS THE BASIS FOR THE MANUFACTURE OR SALE OF APPARATUS WITHOUT WRITTEN PERMISSION.