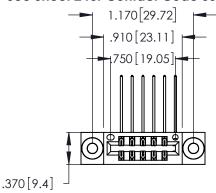

THIS IS A C.A.D. GENERATED DRAWING DO NOT MAKE MANUAL REVISIONS TO MASTER.

| 346/396 SERIES CARD EDGE CONNECTOR |
|------------------------------------|
| PART NUMBER: 346-012-558-803       |

**EDAC INC** TORONTO, ONTARIO CANADA

THESE DRAWINGS AND SPECIFICATIONS ARE THE PROPERTY OF EDAC INC.,AND SHALL NOT BE REPRODUCED, OR COPIED OR USED AS THE BASIS FOR THE MANUFACTURE OR SALE OF APPARATUS WITHOUT WRITTEN PERMISSION.

| ACAD REFERENCE NO. |             | 346-ENG-MASTER |           |
|--------------------|-------------|----------------|-----------|
| DRAWN:             | J.LEE       | DATE: AF       | PR. 22/09 |
| CHECKED:           |             | DATE:          |           |
| SCALE:             | N.T.S       | SHEET          | OF 2      |
| DRAWING N          | NUMBER      |                | ISSUE     |
| 346                | -ENG-MASTER |                | 1         |
|                    |             |                |           |