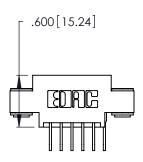

Contact Dimensions:
558-90 Degree Bend (Code 541 Contacts)
See Sheet 2 for Contact Code 555, 556, 558, 559, 560 Dimensions

CONTACT PLATING: GOLD ON THE MATING AREA, TIN-LEAD ON THE CONTACT TAILS, NICKEL UNDERPLATE