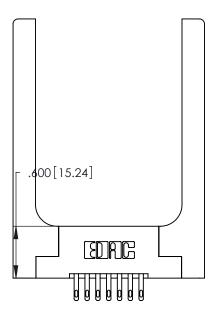

THIS IS A C.A.D. GENERATED DRAWING DO NOT MAKE MANUAL REVISIONS TO MASTER.

ISSUE NUMBER

ORIGINAL

1

**Contact Code 555** 

Contact Code 556

**Contact Code 558** 

**Contact Code 559** 

Contact Code 560

INSULATOR MATERIAL: THERMOPLASTIC POLYESTER, UL 94V-0 CONTACT MATERIAL; COPPER, NICKEL, TIN ALLOY CA-725 CONTACT PLATING: GOLD ON THE MATING AREA, TIN-LEAD

ON THE CONTACT TAILS, NICKEL UNDERPLATE

346/396 SERIES CARD EDGE CONNECTOR CONTACT CODE 555,556,558,559,560 DIMENSIONS

YOUR CONNECTION TO QUALITY & SERVICE

**EDAC INC** TORONTO, ONTARIO CANADA

THESE DRAWINGS AND SPECIFICATIONS ARE THE PROPERTY OF EDAC INC.,AND SHALL NOT BE REPRODUCED, OR COPIED OR USED AS THE BASIS FOR THE MANUFACTURE OR SALE OF APPARATUS WITHOUT WRITTEN PERMISSION.