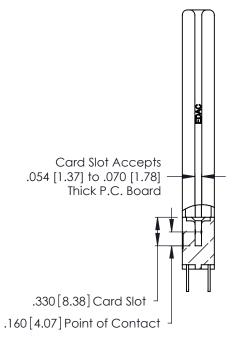

THIS IS A C.A.D. GENERATED DRAWING DO NOT MAKE MANUAL REVISIONS TO MASTER.

ISSUE NUMBER

ORIGINAL

1

**Contact Code 555** 

Contact Code 556

**Contact Code 558** 

**Contact Code 559** 

Contact Code 560

INSULATOR MATERIAL: THERMOPLASTIC POLYESTER, UL 94V-0 CONTACT MATERIAL; COPPER, NICKEL, TIN ALLOY CA-725 CONTACT PLATING: GOLD ON THE MATING AREA, TIN-LEAD

ON THE CONTACT TAILS, NICKEL UNDERPLATE

346/396 SERIES CARD EDGE CONNECTOR CONTACT CODE 555,556,558,559,560 DIMENSIONS

YOUR CONNECTION TO QUALITY & SERVICE

**EDAC INC** TORONTO, ONTARIO CANADA

THESE DRAWINGS AND SPECIFICATIONS ARE THE PROPERTY OF EDAC INC.,AND SHALL NOT BE REPRODUCED, OR COPIED OR USED AS THE BASIS FOR THE MANUFACTURE OR SALE OF APPARATUS WITHOUT WRITTEN PERMISSION.