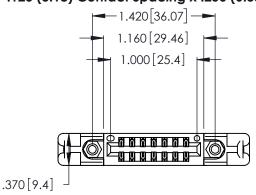

Contact Dimensions: 500-Wire Hole .050x.025 (1.27x0.64) - Tail LG. =.260 (6.60) .125 (3.18) Contact Spacing x .250 (6.35) Row Spacing

- INSULATOR MATERIAL: THERMOPLASTIC POLYESTER, UL 94V-0 CONTACT MATERIAL; COPPER, NICKEL, TIN\_ALLOY CA-725
- CONTACT PLATING: GOLD ON THE MATING AREA, TIN-LEAD ON THE CONTACT TAILS, NICKEL UNDERPLATE

THIS IS A C.A.D. GENERATED DRAWING DO NOT MAKE MANUAL REVISIONS TO MASTER.

ISSUE NUMBER ORIGINAL

1

346/396 SERIES CARD EDGE CONNECTOR PART NUMBER: 346-014-500-258

**EDAC INC** TORONTO, ONTARIO CANADA

THESE DRAWINGS AND SPECIFICATIONS ARE THE PROPERTY OF EDAC INC.,AND SHALL NOT BE REPRODUCED, OR COPIED OR USED AS THE BASIS FOR THE MANUFACTURE OR SALE OF APPARATUS WITHOUT WRITTEN PERMISSION.

| ACAD REFERENCE NO. | 346-ENG-MASTER   |
|--------------------|------------------|
| DRAWN: J.LEE       | DATE: APR. 22/09 |
| CHECKED:           | DATE:            |
| SCALE: N.T.S       | SHEET 1 OF 2     |
| DRAWING NUMBER     | ISSUE            |
| 346-ENG-MASTER     | 1                |