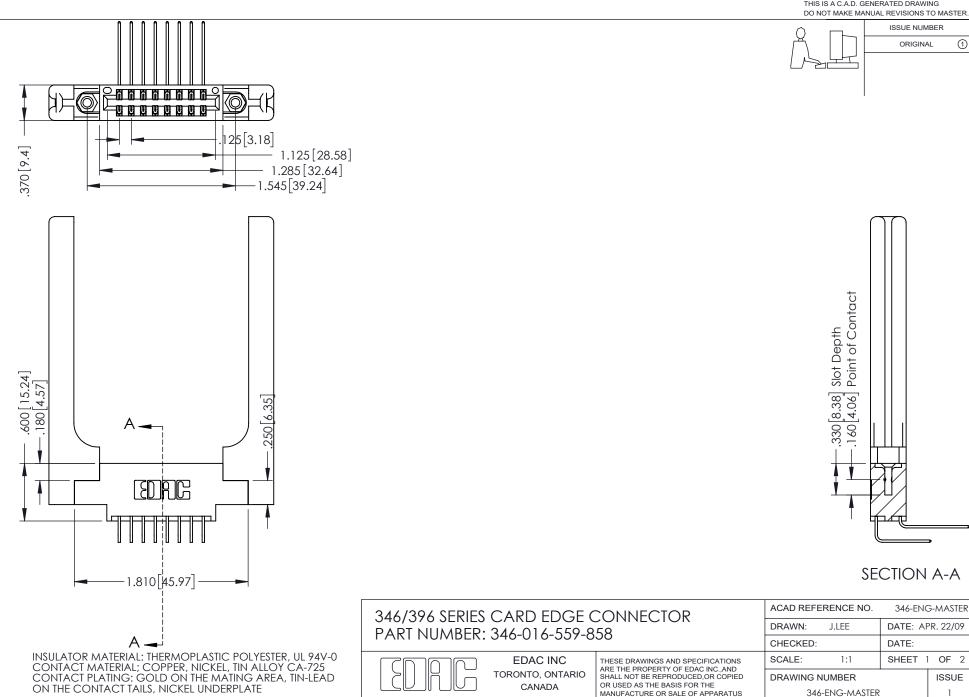

## **Contact Code 556**

INSULATOR MATERIAL: THERMOPLASTIC POLYESTER, UL 94V-0 CONTACT MATERIAL; COPPER, NICKEL, TIN ALLOY CA-725 CONTACT PLATING: GOLD ON THE MATING AREA, TIN-LEAD

ON THE CONTACT TAILS, NICKEL UNDERPLATE

## 346/396 SERIES CARD EDGE CONNECTOR CONTACT CODE 555,556,558,559,560 DIMENSIONS

YOUR CONNECTION TO QUALITY & SERVICE

**EDAC INC** TORONTO, ONTARIO CANADA

THESE DRAWINGS AND SPECIFICATIONS ARE THE PROPERTY OF EDAC INC.,AND SHALL NOT BE REPRODUCED, OR COPIED OR USED AS THE BASIS FOR THE MANUFACTURE OR SALE OF APPARATUS WITHOUT WRITTEN PERMISSION.