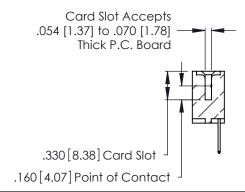

**Contact Code 560** 

INSULATOR MATERIAL: THERMOPLASTIC POLYESTER, UL 94V-0 CONTACT MATERIAL; COPPER, NICKEL, TIN ALLOY CA-725 CONTACT PLATING: GOLD ON THE MATING AREA, TIN-LEAD

ON THE CONTACT TAILS, NICKEL UNDERPLATE