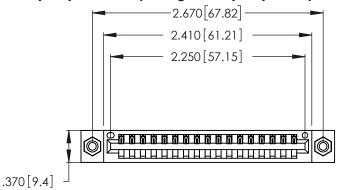

<u>Contact Dimensions:</u>
526-P.C. Tail .018 Sq. (0.46 Sq.) - Tail LG. =.350 (8.89)
.125 (3.18) Contact Spacing x .250 (6.35) Row Spacing

- INSULATOR MATERIAL: THERMOPLASTIC POLYESTER, UL 94V-0 CONTACT MATERIAL; COPPER, NICKEL, TIN ALLOY CA-725
- CONTACT PLATING: GOLD ON THE MATING AREA, TIN-LEAD ON THE CONTACT TAILS, NICKEL UNDERPLATE