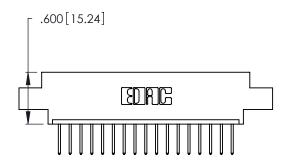

THIS IS A C.A.D. GENERATED DRAWING DO NOT MAKE MANUAL REVISIONS TO MASTER.

1

| 346/396 SERIES CARD EDGE CONNECTOR |
|------------------------------------|
| PART NUMBER: 346-017-526-608       |

**EDAC INC** TORONTO, ONTARIO CANADA