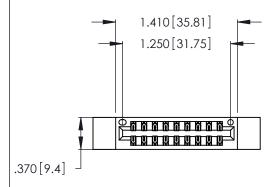

<u>Contact Dimensions:</u>
522-P.C. Tail .025 Sq. (0.64 Sq.) - Tail LG. =.440 (11.18)
.125 (3.18) Contact Spacing x .250 (6.35) Row Spacing

- INSULATOR MATERIAL: THERMOPLASTIC POLYESTER, UL 94V-0
   CONTACT MATERIAL; COPPER, NICKEL, TIN ALLOY CA-725
  - CONTACT PLATING: GOLD ON THE MATING AREA, TIN-LEAD ON THE CONTACT TAILS, NICKEL UNDERPLATE

DRAWN:

ACAD REFERENCE NO.

J.LEE

EDAC INC
TORONTO, ONTARIO
CANADA

YOUR CONNECTION TO QUALITY & SERVICE

PART NUMBER: 346-018-522-212

346/396 SERIES CARD EDGE CONNECTOR

THESE DRAWINGS AND SPECIFICATIONS ARE THE PROPERTY OF EDAC INC., AND SHALL NOT BE REPRODUCED, OR COPIED OR USED AS THE BASIS FOR THE MANUFACTURE OR SALE OF APPARATUS WITHOUT WRITTEN PERMISSION.