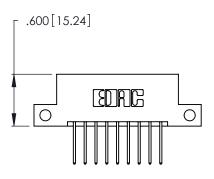

DRAWN:

ACAD REFERENCE NO.

J.LEE

EDAC INC
TORONTO, ONTARIO
CANADA

YOUR CONNECTION TO QUALITY & SERVICE

PART NUMBER: 346-018-522-212

346/396 SERIES CARD EDGE CONNECTOR

THESE DRAWINGS AND SPECIFICATIONS ARE THE PROPERTY OF EDAC INC., AND SHALL NOT BE REPRODUCED, OR COPIED OR USED AS THE BASIS FOR THE MANUFACTURE OR SALE OF APPARATUS WITHOUT WRITTEN PERMISSION.