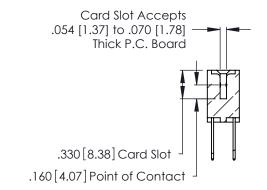

**Contact Code 558** 

**Contact Code 559** 

Contact Code 560

INSULATOR MATERIAL: THERMOPLASTIC POLYESTER, UL 94V-0 CONTACT MATERIAL; COPPER, NICKEL, TIN ALLOY CA-725 CONTACT PLATING: GOLD ON THE MATING AREA, TIN-LEAD

ON THE CONTACT TAILS, NICKEL UNDERPLATE

346/396 SERIES CARD EDGE CONNECTOR CONTACT CODE 555,556,558,559,560 DIMENSIONS

YOUR CONNECTION TO QUALITY & SERVICE

**EDAC INC** TORONTO, ONTARIO CANADA

THESE DRAWINGS AND SPECIFICATIONS ARE THE PROPERTY OF EDAC INC.,AND SHALL NOT BE REPRODUCED, OR COPIED OR USED AS THE BASIS FOR THE MANUFACTURE OR SALE OF APPARATUS WITHOUT WRITTEN PERMISSION.