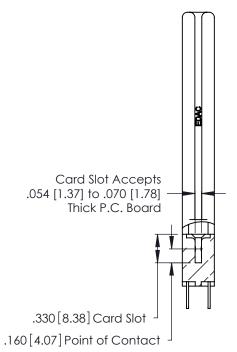

THIS IS A C.A.D. GENERATED DRAWING DO NOT MAKE MANUAL REVISIONS TO MASTER.

ISSUE NUMBER

ORIGINAL

1

**Contact Code 555** 

Contact Code 556

**Contact Code 558** 

**Contact Code 559** 

Contact Code 560

INSULATOR MATERIAL: THERMOPLASTIC POLYESTER, UL 94V-0 CONTACT MATERIAL; COPPER, NICKEL, TIN ALLOY CA-725 CONTACT PLATING: GOLD ON THE MATING AREA, TIN-LEAD

ON THE CONTACT TAILS, NICKEL UNDERPLATE