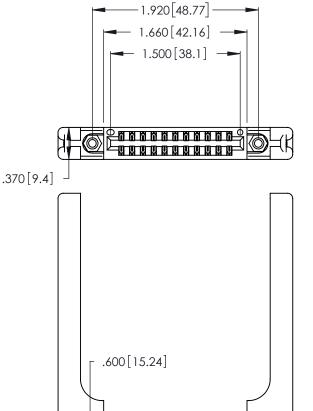

Contact Dimensions: 500-Wire Hole .050x.025 (1.27x0.64) - Tail LG. =.260 (6.60) .125 (3.18) Contact Spacing x .250 (6.35) Row Spacing

INSULATOR MATERIAL: THERMOPLASTIC POLYESTER, UL 94V-0 CONTACT MATERIAL; COPPER, NICKEL, TIN\_ALLOY CA-725

CONTACT PLATING: GOLD ON THE MATING AREA, TIN-LEAD ON THE CONTACT TAILS, NICKEL UNDERPLATE

THIS IS A C.A.D. GENERATED DRAWING DO NOT MAKE MANUAL REVISIONS TO MASTER.

ISSUE NUMBER ORIGINAL 1

346/396 SERIES CARD EDGE CONNECTOR PART NUMBER: 346-022-500-858