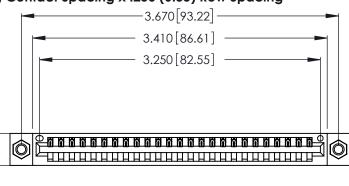

Contact Dimensions: 521-P.C. Tail .025 Sq. (0.64 Sq.) - Tail LG. =.150 (3.81) .125 (3.18) Contact Spacing x .250 (6.35) Row Spacing

.370 [9.4]

.600 [15.24] 

Card Slot Accepts .054 [1.37] to .070 [1.78] Thick P.C. Board

.330 [8.38] Card Slot .160 [4.07] Point of Contact

INSULATOR MATERIAL: THERMOPLASTIC POLYESTER, UL 94V-0 CONTACT MATERIAL; COPPER, NICKEL, TIN ALLOY CA-725

CONTACT PLATING: GOLD ON THE MATING AREA, TIN-LEAD ON THE CONTACT TAILS, NICKEL UNDERPLATE

346/396 SERIES CARD EDGE CONNECTOR PART NUMBER: 346-025-521-607

YOUR CONNECTION TO QUALITY & SERVICE

**EDAC INC** TORONTO, ONTARIO CANADA

THESE DRAWINGS AND SPECIFICATIONS ARE THE PROPERTY OF EDAC INC.,AND SHALL NOT BE REPRODUCED, OR COPIED OR USED AS THE BASIS FOR THE MANUFACTURE OR SALE OF APPARATUS WITHOUT WRITTEN PERMISSION.