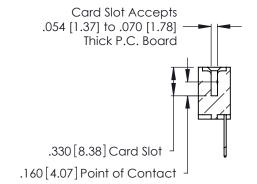

THIS IS A C.A.D. GENERATED DRAWING DO NOT MAKE MANUAL REVISIONS TO MASTER.

ISSUE NUMBER

ORIGINAL

1

**Contact Code 555** 

Contact Code 556

**Contact Code 558** 

**Contact Code 559** 

**Contact Code 560** 

INSULATOR MATERIAL: THERMOPLASTIC POLYESTER, UL 94V-0 CONTACT MATERIAL; COPPER, NICKEL, TIN ALLOY CA-725 CONTACT PLATING: GOLD ON THE MATING AREA, TIN-LEAD ON THE CONTACT TAILS, NICKEL UNDERPLATE