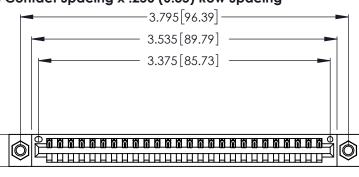

Contact Dimensions: 522-P.C. Tail .025 Sq. (0.64 Sq.) - Tail LG. =.440 (11.18) .125 (3.18) Contact Spacing x .250 (6.35) Row Spacing

.370 [9.4]

.600 [15.24] RICE

THIS IS A C.A.D. GENERATED DRAWING DO NOT MAKE MANUAL REVISIONS TO MASTER.

ISSUE NUMBER ORIGINAL 1

ACAD REFERENCE NO

346/396 SERIES CARD EDGE CONNECTOR PART NUMBER: 346-026-522-607

YOUR CONNECTION TO QUALITY & SERVICE

**EDAC INC** TORONTO, ONTARIO CANADA

THESE DRAWINGS AND SPECIFICATIONS ARE THE PROPERTY OF EDAC INC.,AND SHALL NOT BE REPRODUCED, OR COPIED OR USED AS THE BASIS FOR THE MANUFACTURE OR SALE OF APPARATUS WITHOUT WRITTEN PERMISSION.