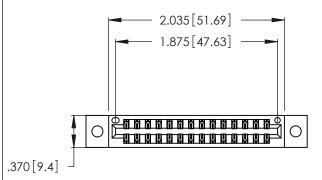

THIS IS A C.A.D. GENERATED DRAWING DO NOT MAKE MANUAL REVISIONS TO MASTER.

1

| 346/396 SERIES CARD EDGE CONNECTOR |
|------------------------------------|
| PART NUMBER: 346-028-541-802       |

**EDAC INC** TORONTO, ONTARIO CANADA

THESE DRAWINGS AND SPECIFICATIONS ARE THE PROPERTY OF EDAC INC., AND SHALL NOT BE REPRODUCED, OR COPIED OR USED AS THE BASIS FOR THE MANUFACTURE OR SALE OF APPARATUS WITHOUT WRITTEN PERMISSION.

|  | ACAD REFERENCE NO. |       | 346-ENG  | 3-MASTER  |
|--|--------------------|-------|----------|-----------|
|  | DRAWN:             | J.LEE | DATE: AF | PR. 22/09 |
|  | CHECKED:           |       | DATE:    |           |
|  | SCALE:             | N.T.S | SHEET    | OF 2      |
|  | DRAWING NUMBER     |       |          | ISSUE     |