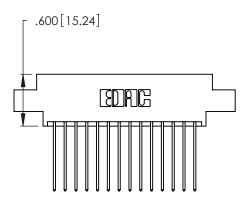

THIS IS A C.A.D. GENERATED DRAWING DO NOT MAKE MANUAL REVISIONS TO MASTER.

1

| 346/396 SERIES CARD EDGE CONNECTOR |
|------------------------------------|
| PART NUMBER: 346-028-541-802       |

**EDAC INC** TORONTO, ONTARIO CANADA

THESE DRAWINGS AND SPECIFICATIONS ARE THE PROPERTY OF EDAC INC., AND SHALL NOT BE REPRODUCED, OR COPIED OR USED AS THE BASIS FOR THE MANUFACTURE OR SALE OF APPARATUS WITHOUT WRITTEN PERMISSION.

|  | ACAD REFERENCE NO. |       | 346-ENG  | 3-MASTER  |
|--|--------------------|-------|----------|-----------|
|  | DRAWN:             | J.LEE | DATE: AF | PR. 22/09 |
|  | CHECKED:           |       | DATE:    |           |
|  | SCALE:             | N.T.S | SHEET    | OF 2      |
|  | DRAWING NUMBER     |       |          | ISSUE     |