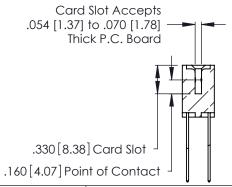

346-ENG-MASTER

THIS IS A C.A.D. GENERATED DRAWING DO NOT MAKE MANUAL REVISIONS TO MASTER.

ISSUE NUMBER

ORIGINAL

1

**Contact Code 555** 

Contact Code 556

**Contact Code 558** 

**Contact Code 559** 

Contact Code 560

INSULATOR MATERIAL: THERMOPLASTIC POLYESTER, UL 94V-0 CONTACT MATERIAL; COPPER, NICKEL, TIN ALLOY CA-725 CONTACT PLATING: GOLD ON THE MATING AREA, TIN-LEAD

ON THE CONTACT TAILS, NICKEL UNDERPLATE

346/396 SERIES CARD EDGE CONNECTOR CONTACT CODE 555,556,558,559,560 DIMENSIONS

YOUR CONNECTION TO QUALITY & SERVICE

**EDAC INC** TORONTO, ONTARIO CANADA

THESE DRAWINGS AND SPECIFICATIONS ARE THE PROPERTY OF EDAC INC.,AND SHALL NOT BE REPRODUCED, OR COPIED OR USED AS THE BASIS FOR THE MANUFACTURE OR SALE OF APPARATUS WITHOUT WRITTEN PERMISSION.