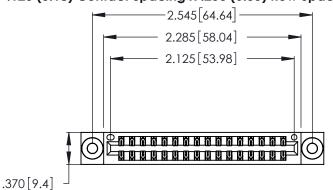

Contact Dimensions: 500-Wire Hole .050x.025 (1.27x0.64) - Tail LG. =.260 (6.60) .125 (3.18) Contact Spacing x .250 (6.35) Row Spacing

- INSULATOR MATERIAL: THERMOPLASTIC POLYESTER, UL 94V-0 CONTACT MATERIAL; COPPER, NICKEL, TIN ALLOY CA-725
- CONTACT PLATING: GOLD ON THE MATING AREA, TIN-LEAD ON THE CONTACT TAILS, NICKEL UNDERPLATE

THIS IS A C.A.D. GENERATED DRAWING DO NOT MAKE MANUAL REVISIONS TO MASTER.

346/396 SERIES CARD EDGE CONNECTOR PART NUMBER: 346-032-500-203

**EDAC INC** TORONTO, ONTARIO CANADA

THESE DRAWINGS AND SPECIFICATIONS ARE THE PROPERTY OF EDAC INC., AND SHALL NOT BE REPRODUCED, OR COPIED OR USED AS THE BASIS FOR THE MANUFACTURE OR SALE OF APPARATUS WITHOUT WRITTEN PERMISSION.