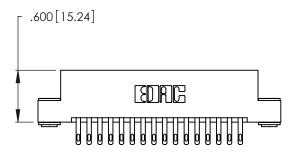

THIS IS A C.A.D. GENERATED DRAWING DO NOT MAKE MANUAL REVISIONS TO MASTER.

346/396 SERIES CARD EDGE CONNECTOR PART NUMBER: 346-032-500-203

**EDAC INC** TORONTO, ONTARIO CANADA

THESE DRAWINGS AND SPECIFICATIONS ARE THE PROPERTY OF EDAC INC., AND SHALL NOT BE REPRODUCED, OR COPIED OR USED AS THE BASIS FOR THE MANUFACTURE OR SALE OF APPARATUS WITHOUT WRITTEN PERMISSION.