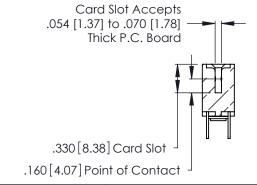

Contact Code 560

INSULATOR MATERIAL: THERMOPLASTIC POLYESTER, UL 94V-0 CONTACT MATERIAL; COPPER, NICKEL, TIN ALLOY CA-725 CONTACT PLATING: GOLD ON THE MATING AREA, TIN-LEAD

ON THE CONTACT TAILS, NICKEL UNDERPLATE

346/396 SERIES CARD EDGE CONNECTOR CONTACT CODE 555,556,558,559,560 DIMENSIONS

YOUR CONNECTION TO QUALITY & SERVICE

**EDAC INC** TORONTO, ONTARIO CANADA

THESE DRAWINGS AND SPECIFICATIONS ARE THE PROPERTY OF EDAC INC.,AND SHALL NOT BE REPRODUCED, OR COPIED OR USED AS THE BASIS FOR THE MANUFACTURE OR SALE OF APPARATUS WITHOUT WRITTEN PERMISSION.