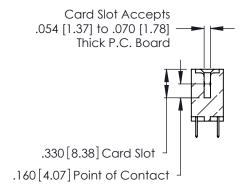

**Contact Code 560** 

INSULATOR MATERIAL: THERMOPLASTIC POLYESTER, UL 94V-0 CONTACT MATERIAL; COPPER, NICKEL, TIN ALLOY CA-725 CONTACT PLATING: GOLD ON THE MATING AREA, TIN-LEAD

ON THE CONTACT TAILS, NICKEL UNDERPLATE

346/396 SERIES CARD EDGE CONNECTOR CONTACT CODE 555,556,558,559,560 DIMENSIONS

YOUR CONNECTION TO QUALITY & SERVICE

**EDAC INC** TORONTO, ONTARIO CANADA

THESE DRAWINGS AND SPECIFICATIONS ARE THE PROPERTY OF EDAC INC.,AND SHALL NOT BE REPRODUCED, OR COPIED OR USED AS THE BASIS FOR THE MANUFACTURE OR SALE OF APPARATUS WITHOUT WRITTEN PERMISSION.