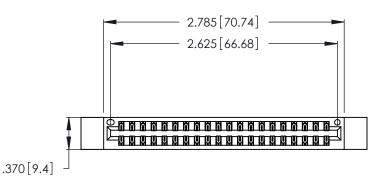

<u>Contact Dimensions:</u>
520-P.C. Tail .030x.018 (0.76x0.46) - Tail LG. = .175 (4.45) .125 (3.18) Contact Spacing x .250 (6.35) Row Spacing

- INSULATOR MATERIAL: THERMOPLASTIC POLYESTER, UL 94V-0 CONTACT MATERIAL; COPPER, NICKEL, TIN ALLOY CA-725
- CONTACT PLATING: GOLD ON THE MATING AREA, TIN-LEAD ON THE CONTACT TAILS, NICKEL UNDERPLATE

THIS IS A C.A.D. GENERATED DRAWING DO NOT MAKE MANUAL REVISIONS TO MASTER.

| 346/396 SERIES CARD EDGE CONNECTOR |
|------------------------------------|
| PART NUMBER: 346-040-520-812       |

**EDAC INC** TORONTO, ONTARIO CANADA