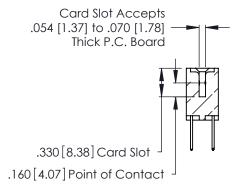

THIS IS A C.A.D. GENERATED DRAWING DO NOT MAKE MANUAL REVISIONS TO MASTER.

ISSUE NUMBER

ORIGINAL

1

**Contact Code 555** 

Contact Code 556

**Contact Code 558** 

**Contact Code 559** 

Contact Code 560

INSULATOR MATERIAL: THERMOPLASTIC POLYESTER, UL 94V-0 CONTACT MATERIAL; COPPER, NICKEL, TIN ALLOY CA-725 CONTACT PLATING: GOLD ON THE MATING AREA, TIN-LEAD

ON THE CONTACT TAILS, NICKEL UNDERPLATE

346/396 SERIES CARD EDGE CONNECTOR CONTACT CODE 555,556,558,559,560 DIMENSIONS

YOUR CONNECTION TO QUALITY & SERVICE

**EDAC INC** TORONTO, ONTARIO CANADA

THESE DRAWINGS AND SPECIFICATIONS ARE THE PROPERTY OF EDAC INC.,AND SHALL NOT BE REPRODUCED, OR COPIED OR USED AS THE BASIS FOR THE MANUFACTURE OR SALE OF APPARATUS WITHOUT WRITTEN PERMISSION.