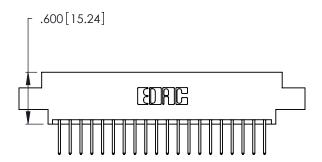

<u>Contact Dimensions:</u>
526-P.C. Tail .018 Sq. (0.46 Sq.) - Tail LG. =.350 (8.89)
.125 (3.18) Contact Spacing x .250 (6.35) Row Spacing

- INSULATOR MATERIAL: THERMOPLASTIC POLYESTER, UL 94V-0 CONTACT MATERIAL; COPPER, NICKEL, TIN ALLOY CA-725
- CONTACT PLATING: GOLD ON THE MATING AREA, TIN-LEAD ON THE CONTACT TAILS, NICKEL UNDERPLATE

THIS IS A C.A.D. GENERATED DRAWING DO NOT MAKE MANUAL REVISIONS TO MASTER.

1

346/396 SERIES CARD EDGE CONNECTOR PART NUMBER: 346-040-526-802

**EDAC INC** TORONTO, ONTARIO CANADA

THESE DRAWINGS AND SPECIFICATIONS ARE THE PROPERTY OF EDAC INC.,AND SHALL NOT BE REPRODUCED, OR COPIED OR USED AS THE BASIS FOR THE MANUFACTURE OR SALE OF APPARATUS WITHOUT WRITTEN PERMISSION.