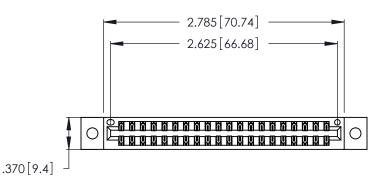

<u>Contact Dimensions:</u>
526-P.C. Tail .018 Sq. (0.46 Sq.) - Tail LG. =.350 (8.89)
.125 (3.18) Contact Spacing x .250 (6.35) Row Spacing

- INSULATOR MATERIAL: THERMOPLASTIC POLYESTER, UL 94V-0 CONTACT MATERIAL; COPPER, NICKEL, TIN ALLOY CA-725
- CONTACT PLATING: GOLD ON THE MATING AREA, TIN-LEAD ON THE CONTACT TAILS, NICKEL UNDERPLATE

THIS IS A C.A.D. GENERATED DRAWING DO NOT MAKE MANUAL REVISIONS TO MASTER.

1

346/396 SERIES CARD EDGE CONNECTOR PART NUMBER: 346-040-526-802

**EDAC INC** TORONTO, ONTARIO CANADA

THESE DRAWINGS AND SPECIFICATIONS ARE THE PROPERTY OF EDAC INC.,AND SHALL NOT BE REPRODUCED, OR COPIED OR USED AS THE BASIS FOR THE MANUFACTURE OR SALE OF APPARATUS WITHOUT WRITTEN PERMISSION.