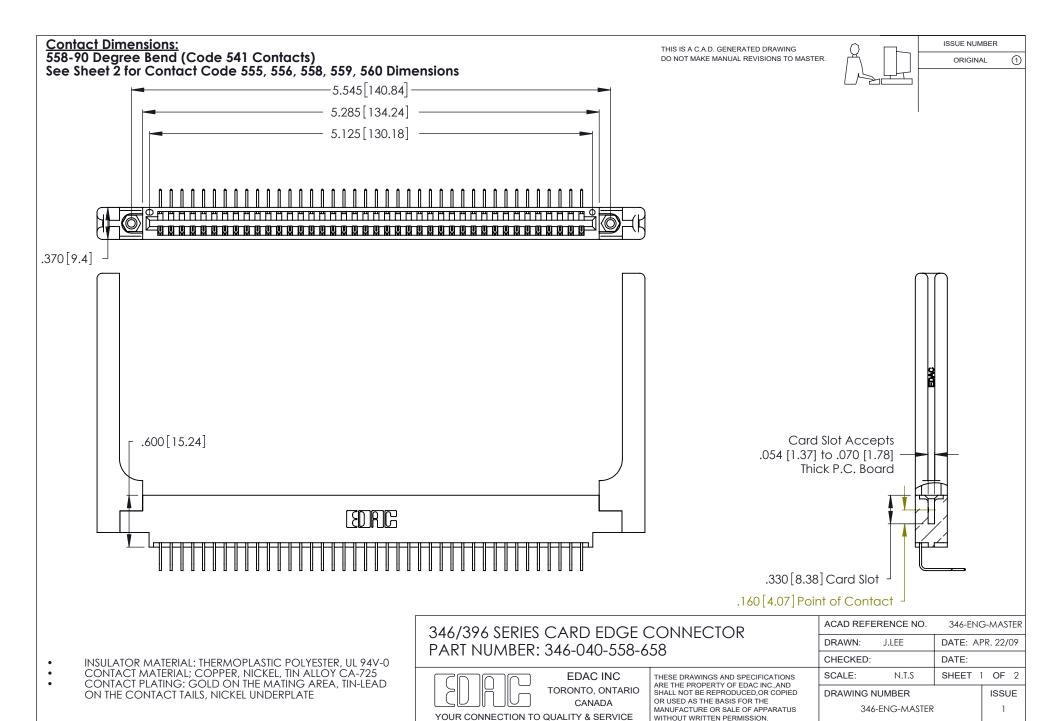

WITHOUT WRITTEN PERMISSION.

THIS IS A C.A.D. GENERATED DRAWING DO NOT MAKE MANUAL REVISIONS TO MASTER.

ISSUE NUMBER

ORIGINAL

1

**Contact Code 555** 

Contact Code 556

**Contact Code 558** 

**Contact Code 559** 

Contact Code 560

INSULATOR MATERIAL: THERMOPLASTIC POLYESTER, UL 94V-0 CONTACT MATERIAL; COPPER, NICKEL, TIN ALLOY CA-725 CONTACT PLATING: GOLD ON THE MATING AREA, TIN-LEAD

ON THE CONTACT TAILS, NICKEL UNDERPLATE

346/396 SERIES CARD EDGE CONNECTOR CONTACT CODE 555,556,558,559,560 DIMENSIONS

YOUR CONNECTION TO QUALITY & SERVICE

**EDAC INC** TORONTO, ONTARIO CANADA

THESE DRAWINGS AND SPECIFICATIONS ARE THE PROPERTY OF EDAC INC.,AND SHALL NOT BE REPRODUCED, OR COPIED OR USED AS THE BASIS FOR THE MANUFACTURE OR SALE OF APPARATUS WITHOUT WRITTEN PERMISSION.