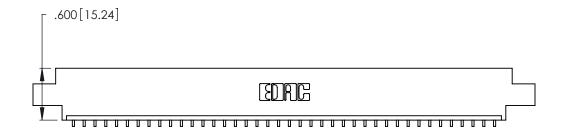

Contact Dimensions:
559-90 Degree Bend (Code 541 Contacts)
See Sheet 2 for Contact Code 555, 556, 558, 559, 560 Dimensions

.370 [9.4]

THIS IS A C.A.D. GENERATED DRAWING DO NOT MAKE MANUAL REVISIONS TO MASTER.

Card Slot Accepts .054 [1.37] to .070 [1.78] Thick P.C. Board .330 [8.38] Card Slot .160 [4.07] Point of Contact

- INSULATOR MATERIAL: THERMOPLASTIC POLYESTER, UL 94V-0 CONTACT MATERIAL; COPPER, NICKEL, TIN ALLOY CA-725
- CONTACT PLATING: GOLD ON THE MATING AREA, TIN-LEAD ON THE CONTACT TAILS, NICKEL UNDERPLATE