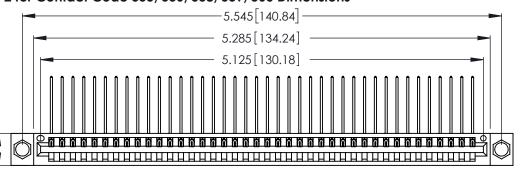

346/396 SERIES CARD EDGE CONNECTOR CONTACT CODE 555,556,558,559,560 DIMENSIONS

YOUR CONNECTION TO QUALITY & SERVICE

**EDAC INC** TORONTO, ONTARIO CANADA

THESE DRAWINGS AND SPECIFICATIONS ARE THE PROPERTY OF EDAC INC.,AND SHALL NOT BE REPRODUCED, OR COPIED OR USED AS THE BASIS FOR THE MANUFACTURE OR SALE OF APPARATUS WITHOUT WRITTEN PERMISSION.

**Contact Code 560** 

INSULATOR MATERIAL: THERMOPLASTIC POLYESTER, UL 94V-0 CONTACT MATERIAL; COPPER, NICKEL, TIN ALLOY CA-725 CONTACT PLATING: GOLD ON THE MATING AREA, TIN-LEAD

ON THE CONTACT TAILS, NICKEL UNDERPLATE