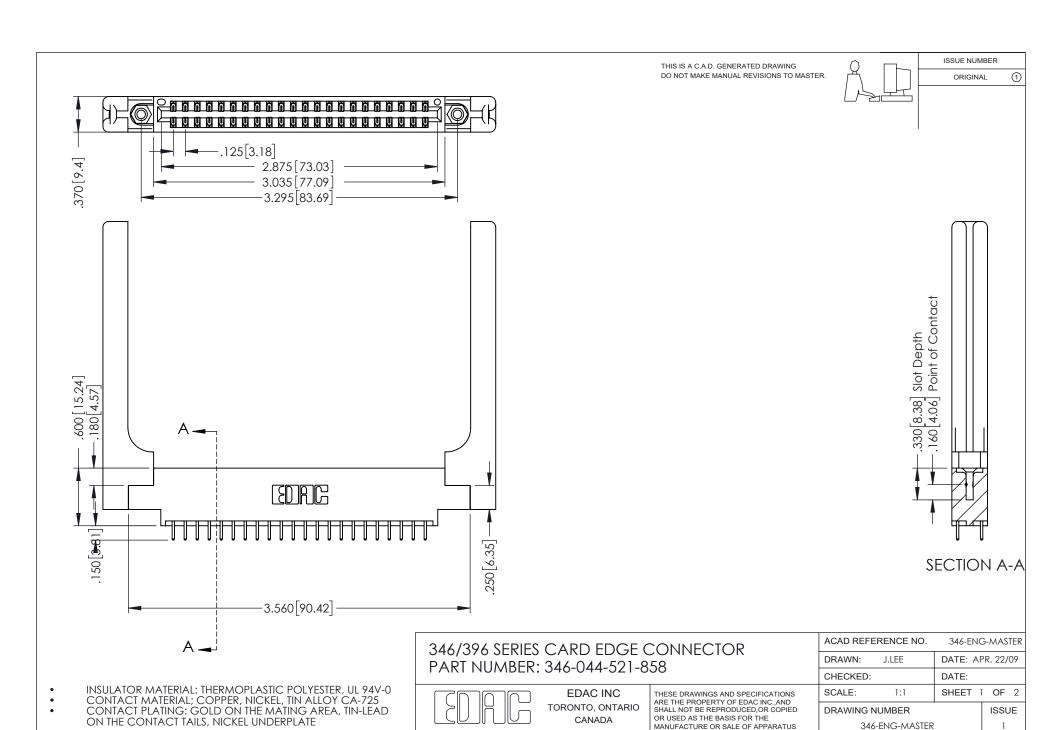

## **Contact Code 556**

INSULATOR MATERIAL: THERMOPLASTIC POLYESTER, UL 94V-0 CONTACT MATERIAL; COPPER, NICKEL, TIN ALLOY CA-725 CONTACT PLATING: GOLD ON THE MATING AREA, TIN-LEAD

ON THE CONTACT TAILS, NICKEL UNDERPLATE

## 346/396 SERIES CARD EDGE CONNECTOR CONTACT CODE 555,556,558,559,560 DIMENSIONS

YOUR CONNECTION TO QUALITY & SERVICE

**EDAC INC** TORONTO, ONTARIO CANADA

THESE DRAWINGS AND SPECIFICATIONS ARE THE PROPERTY OF EDAC INC.,AND SHALL NOT BE REPRODUCED, OR COPIED OR USED AS THE BASIS FOR THE MANUFACTURE OR SALE OF APPARATUS WITHOUT WRITTEN PERMISSION.