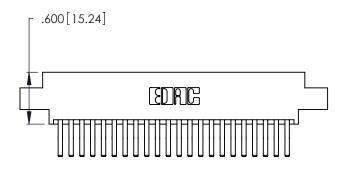

Contact Dimensions:
560-Extender Board Bend (Code 523 Contacts)
See Sheet 2 for Contact Code 555, 556, 558, 559, 560 Dimensions

THIS IS A C.A.D. GENERATED DRAWING DO NOT MAKE MANUAL REVISIONS TO MASTER. ISSUE NUMBER

ORIGINAL

1

INSULATOR MATERIAL: THERMOPLASTIC POLYESTER, UL 94V-0 CONTACT MATERIAL; COPPER, NICKEL, TIN ALLOY CA-725

CONTACT PLATING: GOLD ON THE MATING AREA, TIN-LEAD ON THE CONTACT TAILS, NICKEL UNDERPLATE

346/396 SERIES CARD EDGE CONNECTOR PART NUMBER: 346-044-560-802

YOUR CONNECTION TO QUALITY & SERVICE

**EDAC INC** TORONTO, ONTARIO CANADA

THESE DRAWINGS AND SPECIFICATIONS ARE THE PROPERTY OF EDAC INC.,AND SHALL NOT BE REPRODUCED, OR COPIED OR USED AS THE BASIS FOR THE MANUFACTURE OR SALE OF APPARATUS WITHOUT WRITTEN PERMISSION.