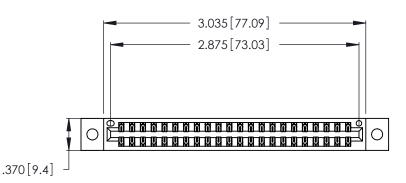

Contact Dimensions:
560-Extender Board Bend (Code 523 Contacts)
See Sheet 2 for Contact Code 555, 556, 558, 559, 560 Dimensions

THIS IS A C.A.D. GENERATED DRAWING DO NOT MAKE MANUAL REVISIONS TO MASTER. ISSUE NUMBER

ORIGINAL

1

INSULATOR MATERIAL: THERMOPLASTIC POLYESTER, UL 94V-0 CONTACT MATERIAL; COPPER, NICKEL, TIN ALLOY CA-725

CONTACT PLATING: GOLD ON THE MATING AREA, TIN-LEAD ON THE CONTACT TAILS, NICKEL UNDERPLATE

346/396 SERIES CARD EDGE CONNECTOR PART NUMBER: 346-044-560-802

YOUR CONNECTION TO QUALITY & SERVICE

**EDAC INC** TORONTO, ONTARIO CANADA

THESE DRAWINGS AND SPECIFICATIONS ARE THE PROPERTY OF EDAC INC.,AND SHALL NOT BE REPRODUCED, OR COPIED OR USED AS THE BASIS FOR THE MANUFACTURE OR SALE OF APPARATUS WITHOUT WRITTEN PERMISSION.