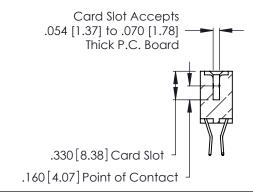

THIS IS A C.A.D. GENERATED DRAWING DO NOT MAKE MANUAL REVISIONS TO MASTER.

ISSUE NUMBER

ORIGINAL

1

**Contact Code 555** 

Contact Code 556

**Contact Code 558** 

**Contact Code 559** 

Contact Code 560

INSULATOR MATERIAL: THERMOPLASTIC POLYESTER, UL 94V-0 CONTACT MATERIAL; COPPER, NICKEL, TIN ALLOY CA-725 CONTACT PLATING: GOLD ON THE MATING AREA, TIN-LEAD

ON THE CONTACT TAILS, NICKEL UNDERPLATE

346/396 SERIES CARD EDGE CONNECTOR CONTACT CODE 555,556,558,559,560 DIMENSIONS

YOUR CONNECTION TO QUALITY & SERVICE

**EDAC INC** TORONTO, ONTARIO CANADA

THESE DRAWINGS AND SPECIFICATIONS ARE THE PROPERTY OF EDAC INC.,AND SHALL NOT BE REPRODUCED, OR COPIED OR USED AS THE BASIS FOR THE MANUFACTURE OR SALE OF APPARATUS WITHOUT WRITTEN PERMISSION.