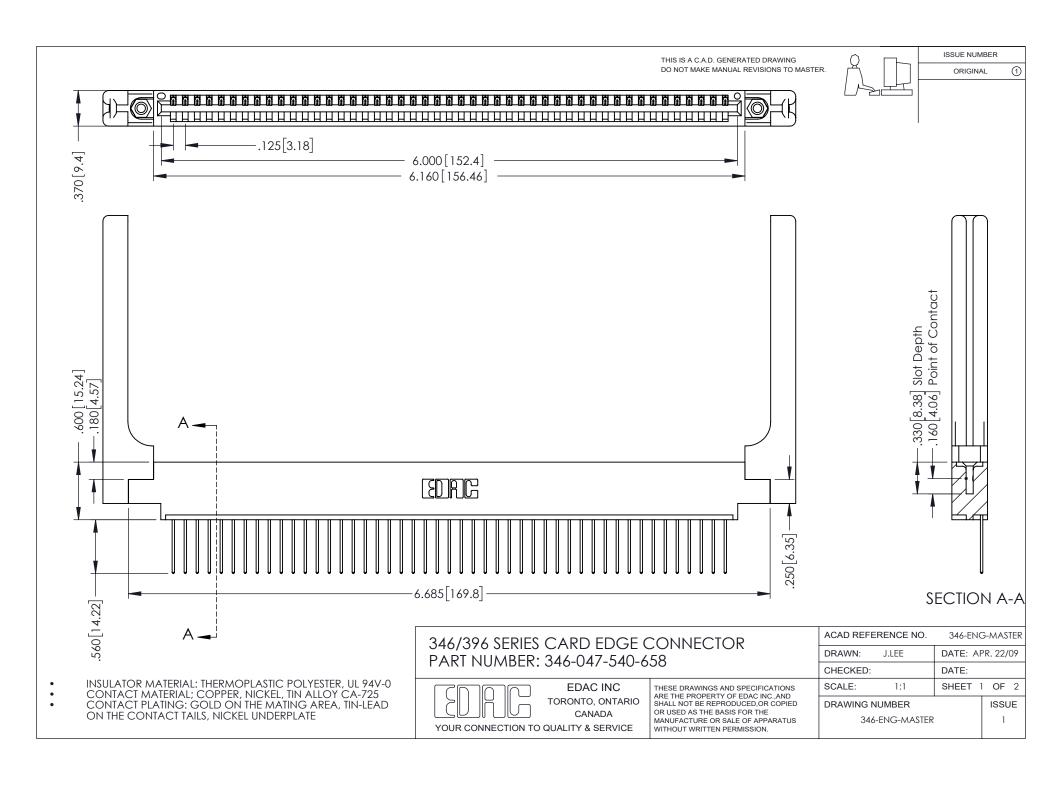

ISSUE NUMBER ORIGINAL 1

## **Contact Code 556**

INSULATOR MATERIAL: THERMOPLASTIC POLYESTER, UL 94V-0 CONTACT MATERIAL; COPPER, NICKEL, TIN ALLOY CA-725 CONTACT PLATING: GOLD ON THE MATING AREA, TIN-LEAD

ON THE CONTACT TAILS, NICKEL UNDERPLATE

## 346/396 SERIES CARD EDGE CONNECTOR CONTACT CODE 555,556,558,559,560 DIMENSIONS

YOUR CONNECTION TO QUALITY & SERVICE

**EDAC INC** TORONTO, ONTARIO CANADA

THESE DRAWINGS AND SPECIFICATIONS ARE THE PROPERTY OF EDAC INC.,AND SHALL NOT BE REPRODUCED, OR COPIED OR USED AS THE BASIS FOR THE MANUFACTURE OR SALE OF APPARATUS WITHOUT WRITTEN PERMISSION.