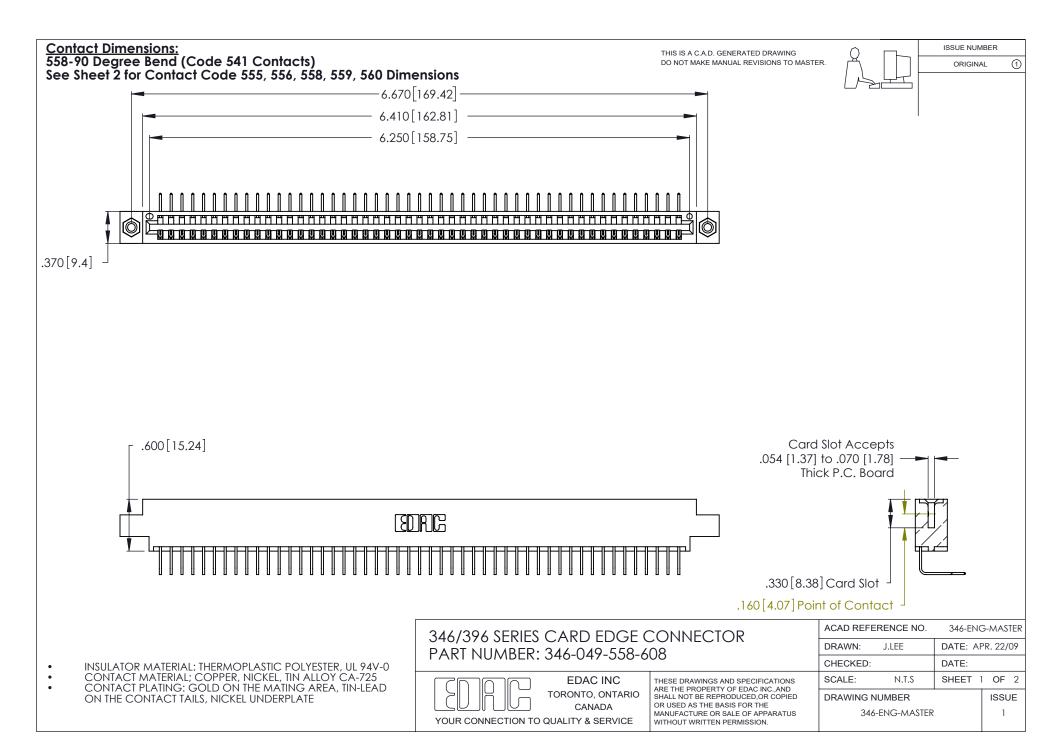

THIS IS A C.A.D. GENERATED DRAWING DO NOT MAKE MANUAL REVISIONS TO MASTER.



ISSUE NUMBER

ORIGINAL

1



**Contact Code 555** 

Contact Code 556



**Contact Code 558** 

**Contact Code 559** 

Contact Code 560

INSULATOR MATERIAL: THERMOPLASTIC POLYESTER, UL 94V-0 CONTACT MATERIAL; COPPER, NICKEL, TIN ALLOY CA-725 CONTACT PLATING: GOLD ON THE MATING AREA, TIN-LEAD

ON THE CONTACT TAILS, NICKEL UNDERPLATE

346/396 SERIES CARD EDGE CONNECTOR CONTACT CODE 555,556,558,559,560 DIMENSIONS

YOUR CONNECTION TO QUALITY & SERVICE

**EDAC INC** TORONTO, ONTARIO CANADA

THESE DRAWINGS AND SPECIFICATIONS ARE THE PROPERTY OF EDAC INC.,AND SHALL NOT BE REPRODUCED, OR COPIED OR USED AS THE BASIS FOR THE MANUFACTURE OR SALE OF APPARATUS WITHOUT WRITTEN PERMISSION.

|  | ACAD REFERENCE NO. | 346-ENG-MA