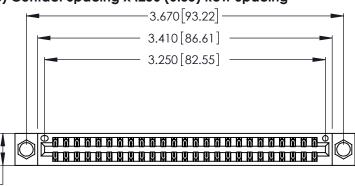

<u>Contact Dimensions:</u>
521-P.C. Tail .025 Sq. (0.64 Sq.) - Tail LG. =.150 (3.81)
.125 (3.18) Contact Spacing x .250 (6.35) Row Spacing

.370 [9.4]

.600 [15.24]

Card Slot Accepts .054 [1.37] to .070 [1.78] Thick P.C. Board .330 [8.38] Card Slot

.160 [4.07] Point of Contact

INSULATOR MATERIAL: THERMOPLASTIC POLYESTER, UL 94V-0 CONTACT MATERIAL; COPPER, NICKEL, TIN ALLOY CA-725

CONTACT PLATING: GOLD ON THE MATING AREA, TIN-LEAD ON THE CONTACT TAILS, NICKEL UNDERPLATE

346/396 SERIES CARD EDGE CONNECTOR PART NUMBER: 346-050-521-804

YOUR CONNECTION TO QUALITY & SERVICE

**EDAC INC** TORONTO, ONTARIO CANADA

THESE DRAWINGS AND SPECIFICATIONS ARE THE PROPERTY OF EDAC INC.,AND SHALL NOT BE REPRODUCED, OR COPIED OR USED AS THE BASIS FOR THE MANUFACTURE OR SALE OF APPARATUS WITHOUT WRITTEN PERMISSION.