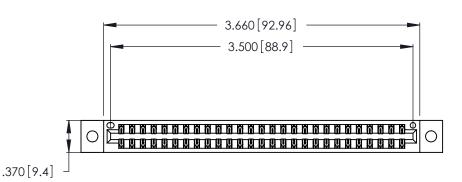

| 346/396 SERIES CARD EDGE CONNECTOR |
|------------------------------------|
| PART NUMBER: 346-054-521-802       |

**EDAC INC** TORONTO, ONTARIO CANADA

THESE DRAWINGS AND SPECIFICATIONS ARE THE PROPERTY OF EDAC INC.,AND SHALL NOT BE REPRODUCED, OR COPIED OR USED AS THE BASIS FOR THE MANUFACTURE OR SALE OF APPARATUS WITHOUT WRITTEN PERMISSION.

<u>Contact Dimensions:</u>
521-P.C. Tail .025 Sq. (0.64 Sq.) - Tail LG. =.150 (3.81)
.125 (3.18) Contact Spacing x .250 (6.35) Row Spacing

THIS IS A C.A.D. GENERATED DRAWING DO NOT MAKE MANUAL REVISIONS TO MASTER.