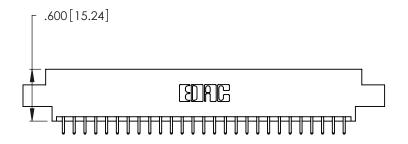

Card Slot Accepts .054 [1.37] to .070 [1.78] Thick P.C. Board .330 [8.38] Card Slot .160 [4.07] Point of Contact

- INSULATOR MATERIAL: THERMOPLASTIC POLYESTER, UL 94V-0 CONTACT MATERIAL; COPPER, NICKEL, TIN ALLOY CA-725
- CONTACT PLATING: GOLD ON THE MATING AREA, TIN-LEAD ON THE CONTACT TAILS, NICKEL UNDERPLATE