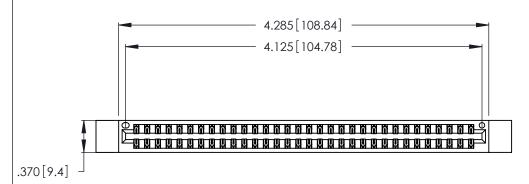

Contact Dimensions: 500-Wire Hole .050x.025 (1.27x0.64) - Tail LG. =.260 (6.60) .125 (3.18) Contact Spacing x .250 (6.35) Row Spacing

THIS IS A C.A.D. GENERATED DRAWING DO NOT MAKE MANUAL REVISIONS TO MASTER.

(1)

Card Slot Accepts .054 [1.37] to .070 [1.78] Thick P.C. Board .330 [8.38] Card Slot .160 [4.07] Point of Contact

INSULATOR MATERIAL: THERMOPLASTIC POLYESTER, UL 94V-0 CONTACT MATERIAL; COPPER, NICKEL, TIN\_ALLOY CA-725

CONTACT PLATING: GOLD ON THE MATING AREA, TIN-LEAD ON THE CONTACT TAILS, NICKEL UNDERPLATE

346/396 SERIES CARD EDGE CONNECTOR PART NUMBER: 346-064-500-212

YOUR CONNECTION TO QUALITY & SERVICE

**EDAC INC** TORONTO, ONTARIO CANADA