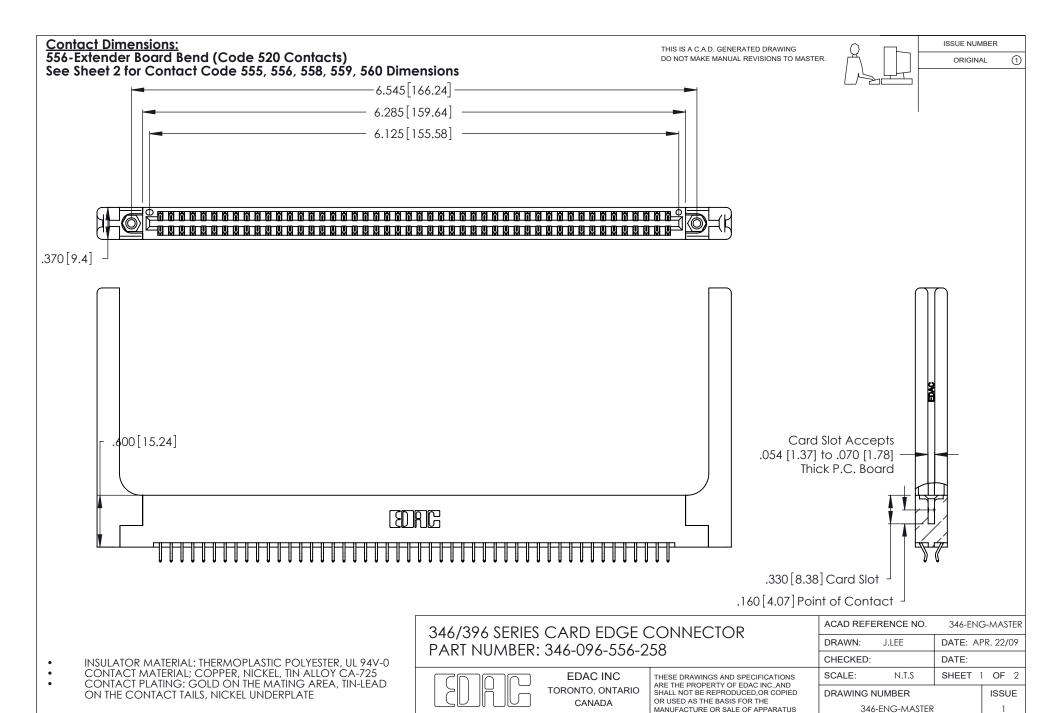

YOUR CONNECTION TO QUALITY & SERVICE

WITHOUT WRITTEN PERMISSION.

THIS IS A C.A.D. GENERATED DRAWING DO NOT MAKE MANUAL REVISIONS TO MASTER.

ISSUE NUMBER

ORIGINAL

1

**Contact Code 555** 

Contact Code 556

**Contact Code 558** 

**Contact Code 559** 

Contact Code 560

INSULATOR MATERIAL: THERMOPLASTIC POLYESTER, UL 94V-0 CONTACT MATERIAL; COPPER, NICKEL, TIN ALLOY CA-725 CONTACT PLATING: GOLD ON THE MATING AREA, TIN-LEAD

ON THE CONTACT TAILS, NICKEL UNDERPLATE

346/396 SERIES CARD EDGE CONNECTOR CONTACT CODE 555,556,558,559,560 DIMENSIONS

YOUR CONNECTION TO QUALITY & SERVICE

**EDAC INC** TORONTO, ONTARIO CANADA

THESE DRAWINGS AND SPECIFICATIONS ARE THE PROPERTY OF EDAC INC.,AND SHALL NOT BE REPRODUCED, OR COPIED OR USED AS THE BASIS FOR THE MANUFACTURE OR SALE OF APPARATUS WITHOUT WRITTEN PERMISSION.