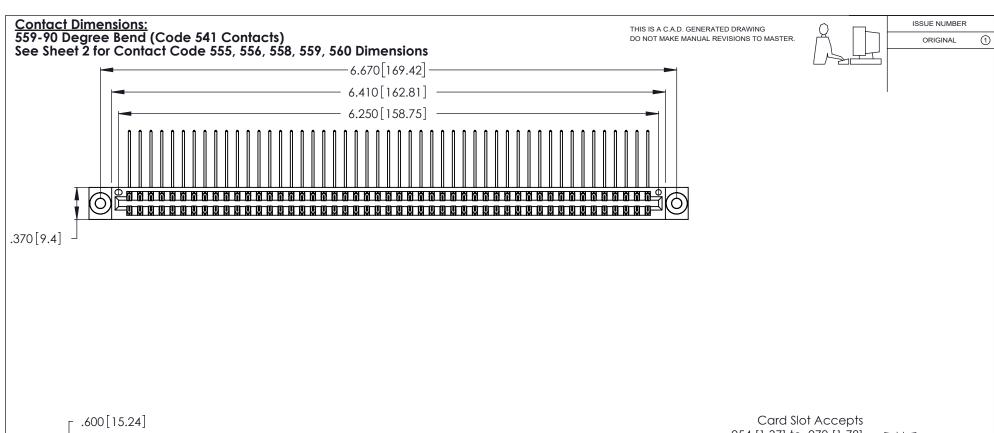

.054 [1.37] to .070 [1.78] Thick P.C. Board .330 [8.38] Card Slot .160 [4.07] Point of Contact

INSULATOR MATERIAL: THERMOPLASTIC POLYESTER, UL 94V-0 CONTACT MATERIAL; COPPER, NICKEL, TIN ALLOY CA-725

CONTACT PLATING: GOLD ON THE MATING AREA, TIN-LEAD ON THE CONTACT TAILS, NICKEL UNDERPLATE

346/396 SERIES CARD EDGE CONNECTOR PART NUMBER: 346-098-559-203

YOUR CONNECTION TO QUALITY & SERVICE

**EDAC INC** TORONTO, ONTARIO CANADA

THESE DRAWINGS AND SPECIFICATIONS ARE THE PROPERTY OF EDAC INC., AND SHALL NOT BE REPRODUCED, OR COPIED OR USED AS THE BASIS FOR THE MANUFACTURE OR SALE OF APPARATUS WITHOUT WRITTEN PERMISSION.

THIS IS A C.A.D. GENERATED DRAWING DO NOT MAKE MANUAL REVISIONS TO MASTER.

ISSUE NUMBER

ORIGINAL

1

**Contact Code 555** 

Contact Code 556

**Contact Code 558** 

**Contact Code 559** 