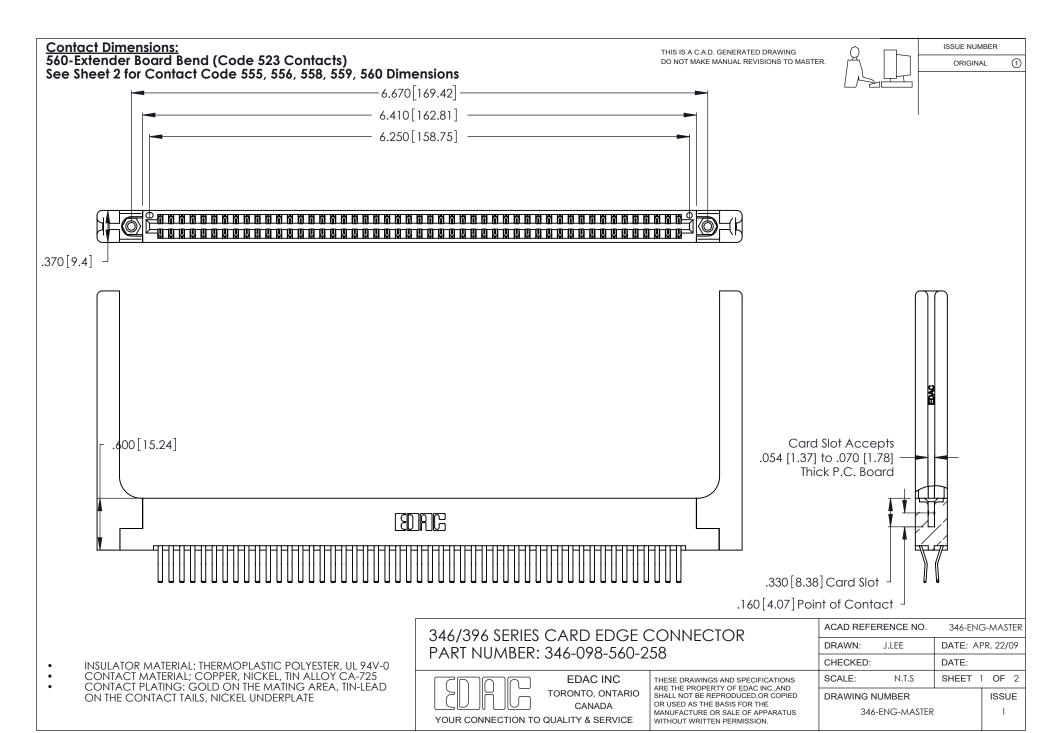

THIS IS A C.A.D. GENERATED DRAWING DO NOT MAKE MANUAL REVISIONS TO MASTER.

ISSUE NUMBER

ORIGINAL

1

**Contact Code 555** 

Contact Code 556

**Contact Code 558** 

**Contact Code 559** 

Contact Code 560

INSULATOR MATERIAL: THERMOPLASTIC POLYESTER, UL 94V-0 CONTACT MATERIAL; COPPER, NICKEL, TIN ALLOY CA-725 CONTACT PLATING: GOLD ON THE MATING AREA, TIN-LEAD

ON THE CONTACT TAILS, NICKEL UNDERPLATE