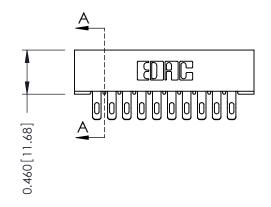

Point of Contact

ACAD REFERENCE NO. 305 ENG MASTER

DRAWN: J.LEE
DATE: SEPT. 21/09

CHECKED:
DATE:

SCALE: NTS
DRAWING NUMBER
JISSUE
OR JUST AS THE BASIS FOR THE
MANUFACTURE OR SALE OF APPARATUS

305 Assembly
1