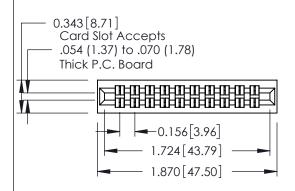

## **Mounting Option**

01-No Mounting Lugs

**Contact Detail** 

555-Extender Board Bend (Code 500 Contacts)
.156 [3.96] Contact Spacing x .140 [3.56] Row Spacing

THIS IS A C.A.D. GENERATED DRAWING

ISSUE NUMBE

0.330 [8.38] Card Slot

0.125[3.18]

ORIGINAL

See Accompanying Page for:
• Mounting Options

Point of Contact

305 / 315 / 355 Card Edge Connector

Part Number: 355-020-555-501

EDAC INC
TORONTO, ONTARIO
CANADA
OR LEGAL NOT BE REPRODUCED, OR COPIED
OF USED AS THE BASIS FOR THE
MANUFACTURE OR SALE OF APPARATUS