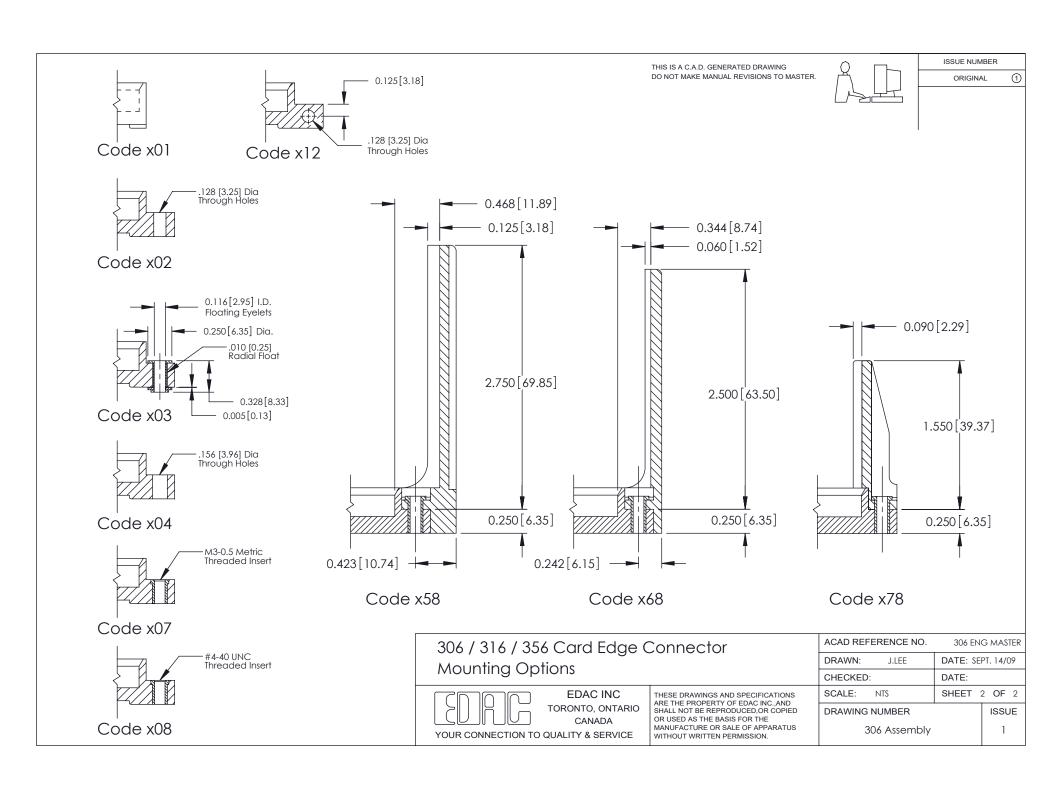

ISSUE NUMBER

ORIGINAL

**See Accompanying Pages for:** 

**Mounting Options** 

306 / 316 / 356 Card Edge Connector Part Number: 356-025-420-101

**EDAC INC** TORONTO, ONTARIO CANADA

THESE DRAWINGS AND SPECIFICATIONS ARE THE PROPERTY OF EDAC INC., AND SHALL NOT BE REPRODUCED, OR COPIED OR USED AS THE BASIS FOR THE MANUFACTURE OR SALE OF APPARATUS WITHOUT WRITTEN PERMISSION.