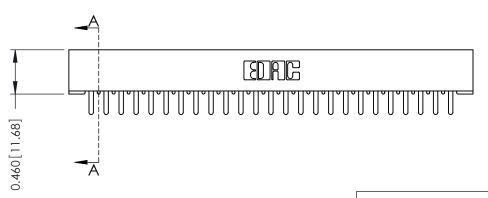

## **Mounting Option**

101-No Mounting Lugs

## **Contact Detail**

420-P.C. Tail .046x.015(1.17x0.38) - Tail LG.=.213(5.41) .156 [3.96] Contact Spacing with Single Centreline Row

THIS IS A C.A.D. GENERATED DRAWING DO NOT MAKE MANUAL REVISIONS TO MASTER.