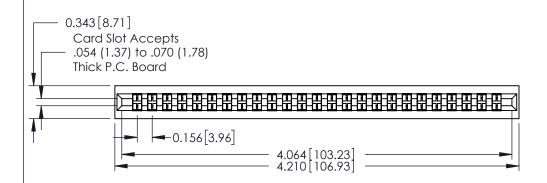

## **Contact Detail**

420-P.C. Tail .046x.015(1.17x0.38) - Tail LG.=.213(5.41) .156 [3.96] Contact Spacing with Single Centreline Row

THIS IS A C.A.D. GENERATED DRAWING DO NOT MAKE MANUAL REVISIONS TO MASTER.