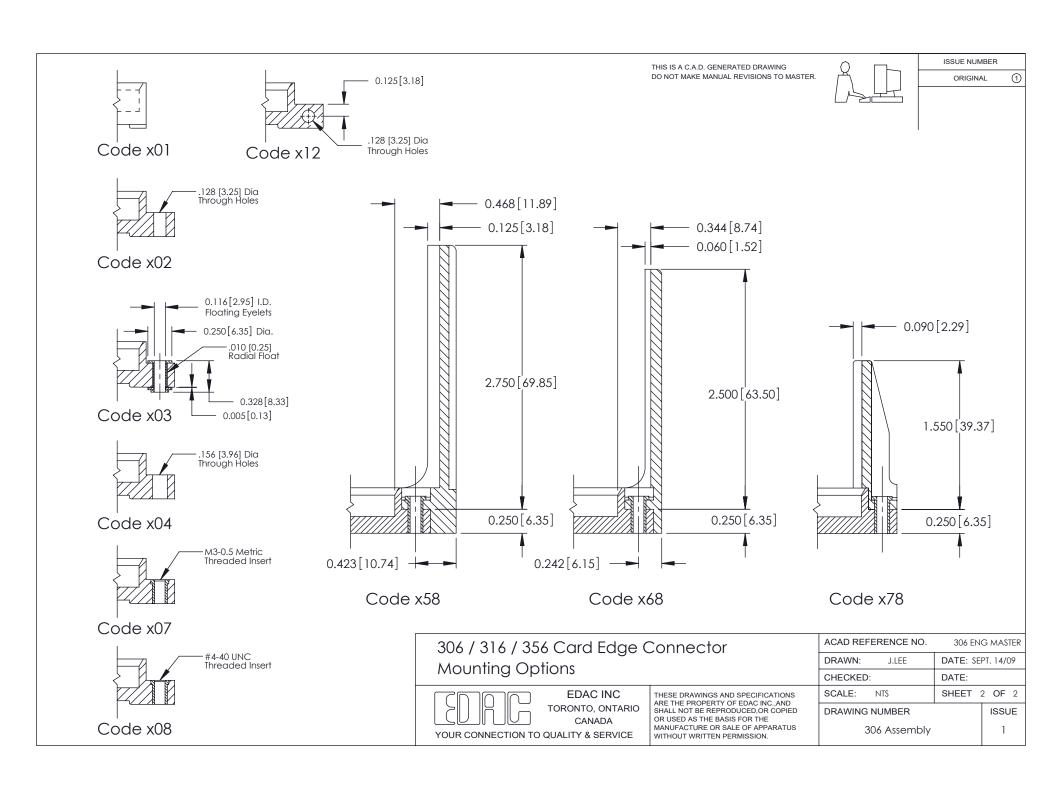

| DRAWING NUMBER                                                                |                                | ISSUE                 |           |
|                                                |                                                    |                                                                       |                                                                  |                                                                                                                                                                                                 | 306 Assemb                                                                    | ly                             | 1                     |           |