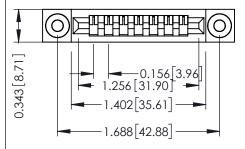

Mounting Option
.116 (2.95) I.D. Floating Eyelets

**Contact Detail** 

Wire Wrap .046x.013(1.17x0.33) - Tail LG=.708(17.98) .156 [3.96] Contact Spacing x .200 [5.08] Row Spacing

THIS IS A C.A.D. GENERATED DRAWING
DO NOT MAKE MANUAL REVISIONS TO MAS