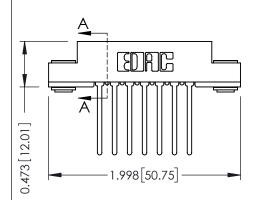

## SECTION A-A

307 ENG MASTER
DATE: AUG. 11/09

SHEET 1 OF 3

J.LEE

Assembly

| 307 / 357 Card Edge Connector<br>Part Number: 357-007-545-103 |                             |                                                                                                                                                                                                 | ACAD REFEREI |       |
|---------------------------------------------------------------|-----------------------------|-------------------------------------------------------------------------------------------------------------------------------------------------------------------------------------------------|--------------|-------|
|                                                               |                             |                                                                                                                                                                                                 | DRAWN:       | J.l   |
|                                                               |                             |                                                                                                                                                                                                 | CHECKED      | ):    |
| CUR CONNECTION TO                                             | EDAC INC                    | THESE DRAWINGS AND SPECIFICATIONS ARE THE PROPERTY OF EDAC INC.,AND SHALL NOT BE REPRODUCED,OR COPIED OR USED AS THE BASIS FOR THE MANUFACTURE OR SALE OF APPARATUS WITHOILT WRITTEN PERMISSION | SCALE:       | NTS   |
|                                                               | TORONTO, ONTARIO            |                                                                                                                                                                                                 | DRAWING      | NUM   |
|                                                               | CANADA<br>QUALITY & SERVICE |                                                                                                                                                                                                 | 30           | 07 As |