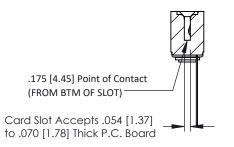

Mounting Option
.116 (2.95) I.D. Floating Eyelets

**Contact Detail** 

Wire Wrap .046x.013(1.17x0.33) - Tail LG=.708(17.98) .156 [3.96] Contact Spacing x .200 [5.08] Row Spacing

THIS IS A C.A.D. GENERATED DRAWING
DO NOT MAKE MANUAL REVISIONS TO MAS

ER.

ORIGINAL





## **See Accompanying Pages for:**

- Contact Bend Details
- Mounting Options

## SECTION A-A

307 ENG MASTER
DATE: AUG. 11/09

SHEET 1 OF 3



J.LEE

Assembly

| 307 / 357 Card Edge Connector<br>Part Number: 357-007-545-103 |                             |                                                                                                                                                                                                 | ACAD REFEREI |       |
|---------------------------------------------------------------|-----------------------------|-------------------------------------------------------------------------------------------------------------------------------------------------------------------------------------------------|--------------|-------|
|                                                               |                             |