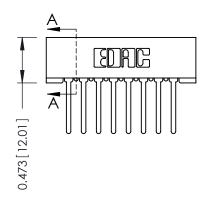

## SECTION A-A

307 ENG MASTER DATE: AUG. 11/09

SHEET 1 OF 3

307 Assembly

|          | 307 / 357 Card Edge Connector    |                                                                   |                                                                                                    | ACAD REFERENCE NO. |     |
|----------|----------------------------------|-------------------------------------------------------------------|----------------------------------------------------------------------------------------------------|--------------------|-----|
| <u> </u> |                                  |                                                                   | DRAWN: J.LEE                                                                                       | D                  |     |
|          | Part Number: 357-008-547-101     |                                                                   |                                                                                                    | CHECKED:           | D   |
|          | EDAC INC TORONTO, ONTARIO CANADA | THESE DRAWINGS AND SPECIFICATIONS ARE THE PROPERTY OF EDAC INCAND | SCALE: NTS                                                                                         | S                  |     |
|          |                                  |                                                                   | SHALL NOT BE REPRODUCED, OR COPIED  OR USED AS THE BASIS FOR THE  MANUFACTURE OR SALE OF APPARATUS | DRAWING NUMBER     |     |
|          |                                  | CANADA                                                            |                                                                                                    | 207 A              | . 1 |