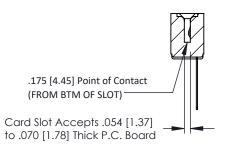

## SECTION A-A

307 ENG MASTER DATE: AUG. 11/09

SHEET 1 OF 3

307 Assembly

|          | 307 / 357 Card Edge Connector    |                                                                   |                                                                                                    | ACAD REFERENCE NO. |     |
|----------|----------------------------------|-------------------------------------------------------------------|----------------------------------------------------------------------------------------------------|--------------------|-----|
| <u> </u> |                                  |                                                                   | DRAWN: J.LEE                                                                                       | D                  |     |
|          | Part Number: 357-008-547-101     |                                                                   |                                                                                                    | CHECKED:           | D   |
|          | EDAC INC TORONTO, ONTARIO CANADA | THESE DRAWINGS AND SPECIFICATIONS ARE THE PROPERTY OF EDAC INCAND | SCALE: NTS                                                                                         | S                  |     |
|          |                                  |                                                                   | SHALL NOT BE REPRODUCED, OR COPIED  OR USED AS THE BASIS FOR THE  MANUFACTURE OR SALE OF APPARATUS | DRAWING NUMBER     |     |
|          |                                  | CANADA                                                            |                                                                                                    | 207 A              | . 1 |