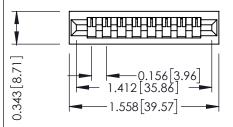

**Mounting Option** No Mounting Lugs **Contact Detail** 

Wire Wrap .046x.013(1.17x0.33) - Tail LG=.520(13.21) .156 [3.96] Contact Spacing x .200 [5.08] Row Spacing

1