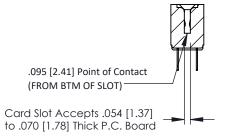

**Mounting Option Contact Detail** 

.128 (3.25) Dia. Side Mounting Holes PC Tail .023x.013(0.58x0.33) - Tail LG=.213(5.41) .156 [3.96] Contact Spacing x .200 [5.08] Row Spacing