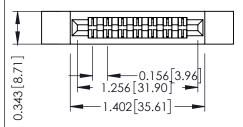

**Mounting Option Contact Detail** 

.128 (3.25) Dia. Side Mounting Holes PC Tail .023x.013(0.58x0.33) - Tail LG=.213(5.41) .156 [3.96] Contact Spacing x .200 [5.08] Row Spacing