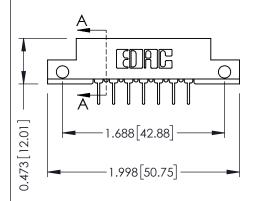

## SECTION A-A

307 ENG MASTER DATE: AUG. 11/09

SHEET 1 OF 3

| 307 / 357 Card Edge Connector<br>Part Number: 357-014-424-212 |                  |                                                                                                                                    | ACAD REFERENCE NO. |             |
|---------------------------------------------------------------|------------------|------------------------------------------------------------------------------------------------------------------------------------|--------------------|-------------|
|                                                               |                  |                                                                                                                                    | DRAWN:             | J.LEE       |
|                                                               |                  |                                                                                                                                    | CHECKED:           |             |
|                                                               |                  | THESE DRAWINGS AND SPECIFICATIONS ARE THE PROPERTY OF EDAC INC.,AND SHALL NOT BE REPRODUCED,OR COPIED OR USED AS THE BASIS FOR THE | SCALE:             | NTS         |
|                                                               | TORONTO, ONTARIO |                                                                                                                                    | DRAWING            | NUMBER      |
| YOUR CONNECTION TO                                            | 07.11.107.1      | MANUFACTURE OR SALE OF APPARATUS WITHOUT WRITTEN PERMISSION.                                                                       | 30                 | 07 Assembly |