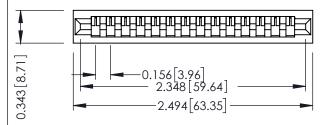

**Mounting Option** No Mounting Lugs **Contact Detail** 

Wire Hole .087x.013(2.21x0.33) - Tail LG=.282(7.16) .156 [3.96] Contact Spacing x .200 [5.08] Row Spacing