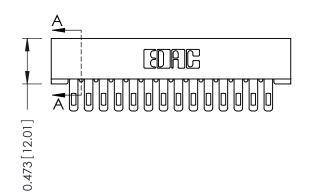

**Mounting Option** No Mounting Lugs **Contact Detail** 

Wire Hole .087x.013(2.21x0.33) - Tail LG=.282(7.16) .156 [3.96] Contact Spacing x .200 [5.08] Row Spacing