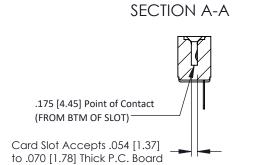

**Mounting Option** No Mounting Lugs **Contact Detail** 

Wire Hole .087x.013(2.21x0.33) - Tail LG=.282(7.16) .156 [3.96] Contact Spacing x .200 [5.08] Row Spacing