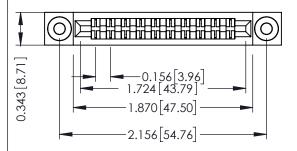

Mounting Option
.116 (2.95) I.D. Floating Eyelets

**Contact Detail** 

PC Tail .046x.013(1.17x0.33) - Tail LG=.358(9.09) .156 [3.96] Contact Spacing x .200 [5.08] Row Spacing THIS IS A C.A.D. GENERATED DRAWING DO NOT MAKE MANUAL REVISIONS TO MAS