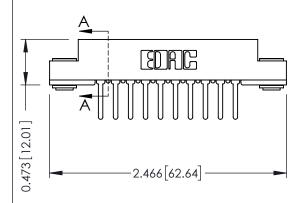

## SECTION A-A

307 ENG MASTER
DATE: AUG. 11/09

SHEET 1 OF 3

J.LEE

307 Assembly

NTS

| 307 / 357 Card Edge Connector<br>Part Number: 357-020-422-203 |                                                                   | AC |
|---------------------------------------------------------------|-------------------------------------------------------------------|----|
|                                                               |                                                                   | DF |
|                                                               |                                                                   | С  |
| EDAC INC                                                      | THESE DRAWINGS AND SPECIFICATIONS ARE THE PROPERTY OF EDAC INCAND | S  |
| TORONTO, ONTARIO                                              | SHALL NOT BE REPRODUCED,OR COPIED OR USED AS THE BASIS FOR THE    | DF |
| YOUR CONNECTION TO QUALITY & SERVICE                          | MANUFACTURE OR SALE OF APPARATUS<br>WITHOUT WRITTEN PERMISSION.   |    |