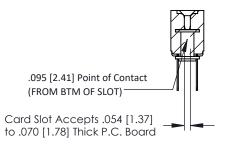

Mounting Option
.116 (2.95) I.D. Floating Eyelets

**Contact Detail** 

PC Tail .046x.013(1.17x0.33) - Tail LG=.358(9.09) .156 [3.96] Contact Spacing x .200 [5.08] Row Spacing THIS IS A C.A.D. GENERATED DRAWING DO NOT MAKE MANUAL REVISIONS TO MAS