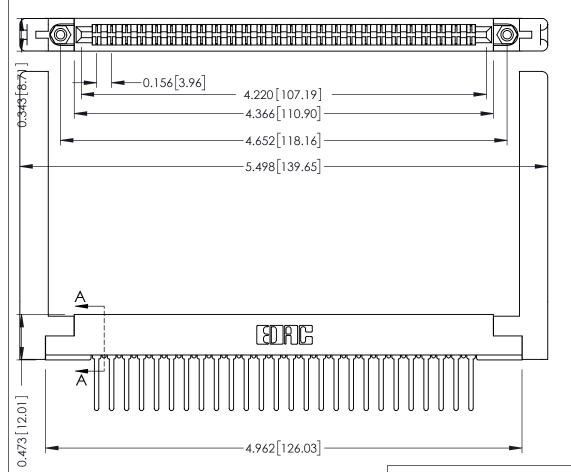

**Mounting Option** .468 (11.89) Offset Card Guides **Contact Detail** 

Wire Wrap .046x.013(1.17x0.33) - Tail LG=.520(13.21) .156 [3.96] Contact Spacing x .200 [5.08] Row Spacing

SECTION A-A

.095 [2.41] Point of Contact (FROM BTM OF SLOT)

Card Slot Accepts .054 [1.37] to .070 [1.78] Thick P.C. Board

**See Accompanying Pages for:** 

- **Contact Bend Details**
- **Mounting Options**

307 / 357 Card Edge Connector Part Number: 357-052-542-258