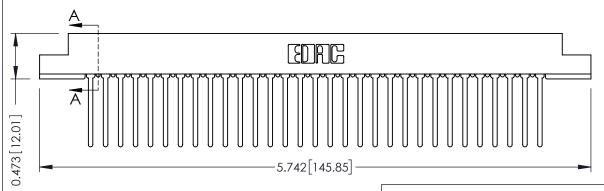

## **SECTION A-A**

## **See Accompanying Pages for:**

- **Contact Bend Details**
- **Mounting Options**

307 / 357 Card Edge Connector Part Number: 357-062-540-208

YOUR CONNECTION TO QUALITY & SERVICE

| ACAD REFERENCE NO. 307 ENG MASTER |                  |
|-----------------------------------|------------------|
| DRAWN: J.LEE                      | DATE: AUG. 11/09 |
| CHECKED:                          | DATE:            |
| SCALE: NTS                        | SHEET 1 OF 3     |
| DRAWING NUMBER                    | ISSUE            |