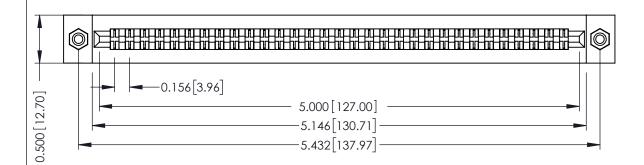

**Mounting Option** #4-40 Unified Threaded Inserts **Contact Detail** 

Wire Wrap .046x.013(1.17x0.33) - Tail LG=.708(17.98) .156 [3.96] Contact Spacing x .200 [5.08] Row Spacing