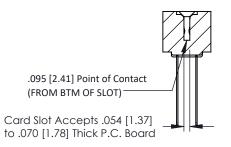

**Mounting Option** #4-40 Unified Threaded Inserts **Contact Detail** 

Wire Wrap .046x.013(1.17x0.33) - Tail LG=.708(17.98) .156 [3.96] Contact Spacing x .200 [5.08] Row Spacing