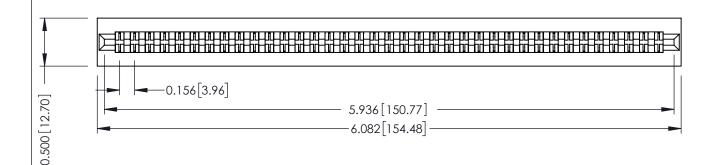

**Mounting Option** No Mounting Lugs **Contact Detail** 

Extender Board Bend (Code 422 Contacts) .156 [3.96] Contact Spacing x .200 [5.08] Row Spacing

THIS IS A C.A.D. GENERATED DRAWING DO NOT MAKE MANUAL REVISIONS TO MASTER.

ISSUE NUMBER ORIGINAL

1

**SECTION A-A** 

**See Accompanying Pages for:** 

- **Contact Bend Details**
- **Mounting Options**

307 / 357 Card Edge Connector Part Number: 357-074-460-201

**EDAC INC** TORONTO, ONTARIO CANADA