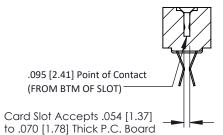

**Mounting Option** No Mounting Lugs **Contact Detail** 

Extender Board Bend (Code 422 Contacts) .156 [3.96] Contact Spacing x .200 [5.08] Row Spacing

THIS IS A C.A.D. GENERATED DRAWING DO NOT MAKE MANUAL REVISIONS TO MASTER.