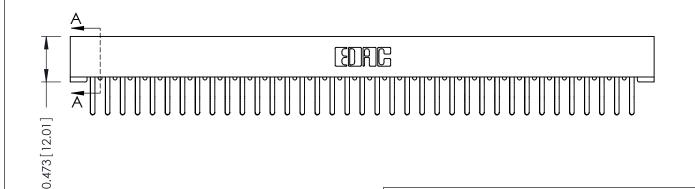

ISSUE NUMBER ORIGINAL

1

**SECTION A-A** 

**See Accompanying Pages for:** 

- **Contact Bend Details**
- **Mounting Options**

307 / 357 Card Edge Connector Part Number: 357-074-460-201

**EDAC INC** TORONTO, ONTARIO CANADA