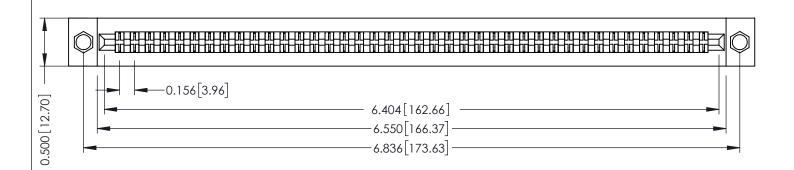

**Mounting Option** .156 (3.96) Dia. Mounting Holes **Contact Detail** 

Extender Board Bend (Code 422 Contacts) .156 [3.96] Contact Spacing x .200 [5.08] Row Spacing

THIS IS A C.A.D. GENERATED DRAWING DO NOT MAKE MANUAL REVISIONS TO MASTER.

307 / 357 Card Edge Connector Part Number: 357-080-460-204

**EDAC INC** TORONTO, ONTARIO CANADA

THESE DRAWINGS AND SPECIFICATIONS ARE THE PROPERTY OF EDAC INC.,AND SHALL NOT BE REPRODUCED, OR COPIED OR USED AS THE BASIS FOR THE MANUFACTURE OR SALE OF APPARATUS WITHOUT WRITTEN PERMISSION.

| ACAD REFERENCE NO. | 307 ENG MASTER   |
|--------------------|------------------|
| DRAWN: J.LEE       | DATE: AUG. 11/09 |
| CHECKED:           | DATE:            |
| SCALE: NTS         | SHEET 1 OF 3     |
| DRAWING NUMBER     | ISSUE            |