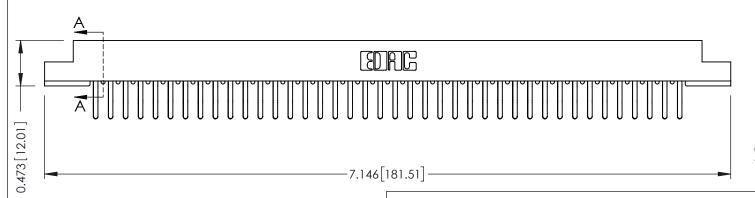

ORIGINAL

**SECTION A-A** 

.095 [2.41] Point of Contact (FROM BTM OF SLOT)

Card Slot Accepts .054 [1.37] to .070 [1.78] Thick P.C. Board

**See Accompanying Pages for:** 

- **Contact Bend Details**
- **Mounting Options**

307 Assembly