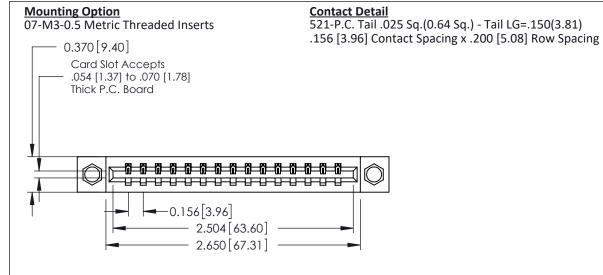

THIS IS A C.A.D. GENERATED DRAWING DO NOT MAKE MANUAL REVISIONS TO MASTER.

ISSUE NUMBER

ORIGINAL

1

EDAG 0.250 6.35 0.600[15.24]

**See Accompanying Pages for:** 

- **Contact Bend Details**
- **Mounting Options**

| 337 / 387 Series Card Edge Connector |
|--------------------------------------|
| Part Number: 387-015-521-107         |

YOUR CONNECTION TO QUALITY & SERVICE

**EDAC INC** TORONTO, ONTARIO CANADA

THESE DRAWINGS AND SPECIFICATIONS ARE THE PROPERTY OF EDAC INC.,AND SHALL NOT BE REPRODUCED,OR COPIED OR USED AS THE BASIS FOR THE MANUFACTURE OR SALE OF APPARATUS WITHOUT WRITTEN PERMISSION.