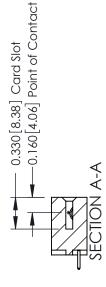

ISSUE NUMBER

ORIGINAL

1

| 337 / 387 Series Card Edge                                            | ACAD REFERENCE NO.                                                                                                                                                                                | 337 ENG MASTER |                  |               |
|-----------------------------------------------------------------------|---------------------------------------------------------------------------------------------------------------------------------------------------------------------------------------------------|----------------|------------------|---------------|
| Contact Bend Detail                                                   | 3                                                                                                                                                                                                 |                | DATE: OCT. 06/09 |               |
| Confact Bend Defail                                                   |                                                                                                                                                                                                   | CHECKED:       | DATE:            |               |
| EDAC INC TORONTO, ONTARIO CANADA YOUR CONNECTION TO QUALITY & SERVICE | THESE DRAWINGS AND SPECIFICATIONS ARE THE PROPERTY OF EDAC INC., AND SHALL NOT BE REPRODUCED, OR COPIED OR USED AS THE BASIS FOR THE MANUFACTURE OR SALE OF APPARATUS WITHOUT WRITTEN PERMISSION. | SCALE: NTS     | SHEET            | 2 <b>OF</b> 3 |
|                                                                       |                                                                                                                                                                                                   | DRAWING NUMBER |                  | ISSUE         |
|                                                                       |                                                                                                                                                                                                   | 337 Assembly   |                  | 1             |