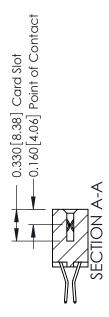

## **Contact Detail**

560-Extender Board Bend (Code 523 Contacts) .156 [3.96] Contact Spacing x .200 [5.08] Row Spacing THIS IS A C.A.D. GENERATED DRAWING DO NOT MAKE MANUAL REVISIONS TO MASTER.

ISSUE NUMBER 1 ORIGINAL