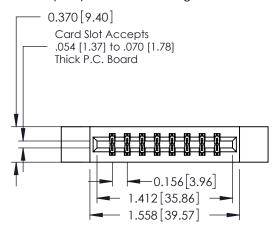

## **Contact Detail**

560-Extender Board Bend (Code 523 Contacts) .156 [3.96] Contact Spacing x .200 [5.08] Row Spacing THIS IS A C.A.D. GENERATED DRAWING DO NOT MAKE MANUAL REVISIONS TO MASTER.

ISSUE NUMBER 1 ORIGINAL