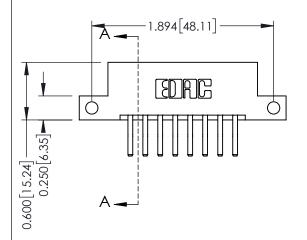

## **Mounting Option**

12-.128 (3.25) Dia. Side Mounting Holes



## **Contact Detail**

560-Extender Board Bend (Code 523 Contacts) .156 [3.96] Contact Spacing x .200 [5.08] Row Spacing THIS IS A C.A.D. GENERATED DRAWING DO NOT MAKE MANUAL REVISIONS TO MASTER.



ISSUE NUMBER 1 ORIGINAL





## **See Accompanying Pages for:**

- **Contact Bend Details**
- **Mounting Options**

| 337 / 387 Series Card Edge Connector |
|--------------------------------------|
| Part Number: 387-016-560-212         |



**EDAC INC** TORONTO, ONTARIO CANADA

THESE DRAWINGS AND SPECIFICATIONS ARE THE PROPERTY OF EDAC INC.,AND SHALL NOT BE REPRODUCED, OR COPIED OR USED AS THE BASIS FOR THE MANUFACTURE OR SALE OF APPARATUS WITHOUT WRITTEN PERMISSION.

| ACAD REFERENCE NO. | 337 ENG MASTER   |  |  |
|--------------------|------------------|--|--|
| DRAWN: J.LEE       | DATE: OCT. 06/09 |  |  |
| CHECKED:           | DATE:            |  |  |
| SCALE: NTS         | SHEET 1 OF 3     |  |  |
| DRAWING NUMBER     | ISSUE            |  |  |
| 337 Assembly       | 1                |  |  |



ISSUE NUMBER