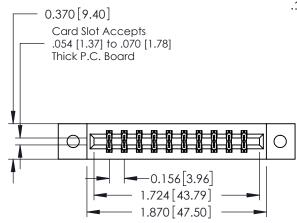

## **See Accompanying Pages for:**

- **Contact Bend Details**
- **Mounting Options**

| 337 / 387 Series Card Edge Connector |
|--------------------------------------|
| Part Number: 387-020-542-802         |