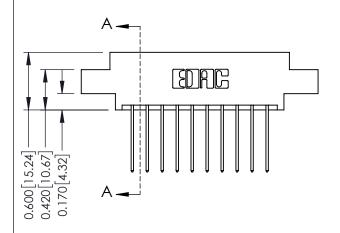

## **Mounting Option**

02-.128 (3.25) Dia. Mounting Holes

**Contact Detail** 

542-Wire Wrap .025 Sq.(0.64 Sq.) - Tail LG=.645(16.38) .156 [3.96] Contact Spacing x .200 [5.08] Row Spacing

THIS IS A C.A.D. GENERATED DRAWING DO NOT MAKE MANUAL REVISIONS TO MASTER.